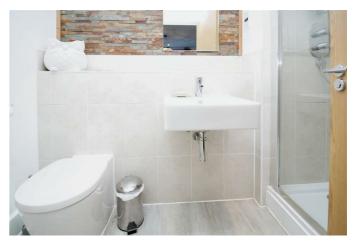

# EN SUITE SHOWER ROOM 8'0 x 5'1 (2.44m x 1.55m)

Double shower cubicle, LLWC, wash hand basin, heated towel rail, wood laminate flooring and spotlights to ceiling.

### BATHROOM 7'4 x 5'7 (2.24m x 1.70m)

Frosted double glazed window, bath with mixer taps and shower attachment, LLWC, wash hand basin, heated towel rail, spotlights to ceiling and wood laminate flooring.