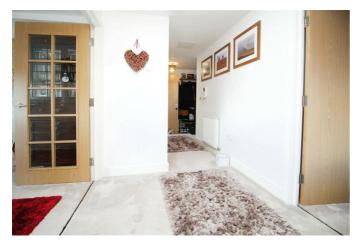

# **ENTRANCE HALLWAY**

Door into entrance hallway, two storage cupboards, doors to both bedrooms, bathroom and living area.