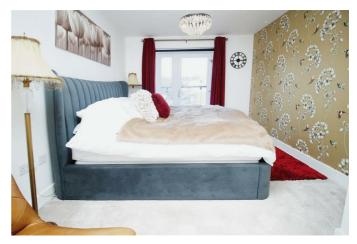

# BEDROOM ONE 14'2 x 10'05 (4.32m x 3.18m)

Double glazed window overlooking the canal, radiator, door to:

### BEDROOM TWO 12'7 x 10'1 (3.84m x 3.07m)

Double glazed window overlooking the canal, built in wardrobes, radiator.