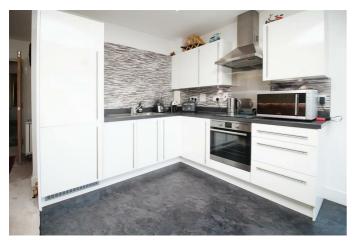

### **KITCHEN AREA**

Matching range of wall and base cupboard units with work surfaces over, stainless steel sink drainer unit, electric oven and hob with extractor over, built in fridge/freezer, spotlights to ceiling, double glazed south facing window.