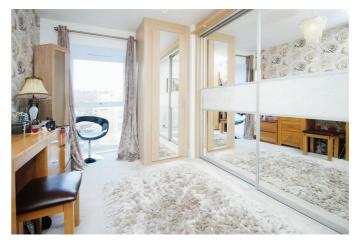

# BEDROOM ONE 14'2 x 10'05 (4.32m x 3.18m)

Double glazed window overlooking the canal, radiator, door to:

### BEDROOM TWO 12'7 x 10'1 (3.84m x 3.07m)

Double glazed window overlooking the canal, built in wardrobes, radiator.