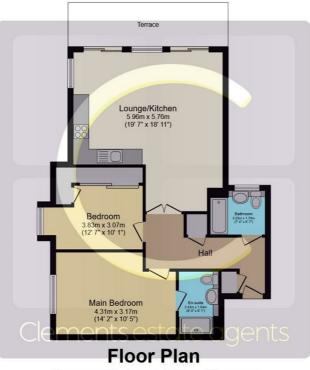

### PARKING

The flat has one allocated underground parking space under the adjacent Harrison House.

Floor area 73.7 sq.m. (793 sq.ft.) approx

Total floor area 73.7 sq.m. (793 sq.ft.) approx This Floor Plan is for illustration purposes only and may not be representative of the property. The position and size of doors, windows and other features are approximate. Unauthorized reproduction prohibited © PropertyBOX