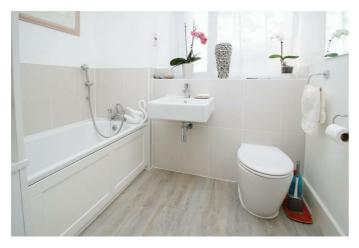

# EN SUITE SHOWER ROOM 8'0 x 5'1 (2.44m x 1.55m)

Double shower cubicle, LLWC, wash hand basin, heated towel rail, wood laminate flooring and spotlights to ceiling.

### BATHROOM 7'4 x 5'7 (2.24m x 1.70m)

Frosted double glazed window, bath with mixer taps and shower attachment, LLWC, wash hand basin, heated towel rail, spotlights to ceiling and wood laminate flooring.