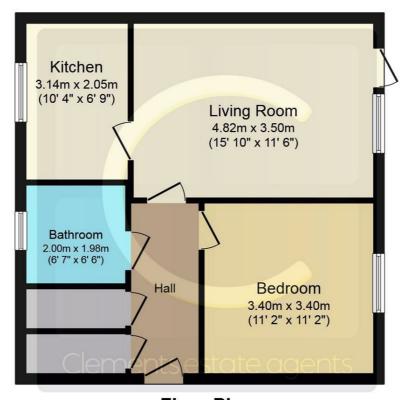

## Floor Plan

Floor Plan

Total floor area 48.9 sq.m. (527 sq.ft.) approx

This plan is for illustration purposes only and may not be representative of the property. Plan not to scale. Powered by PropertyBox