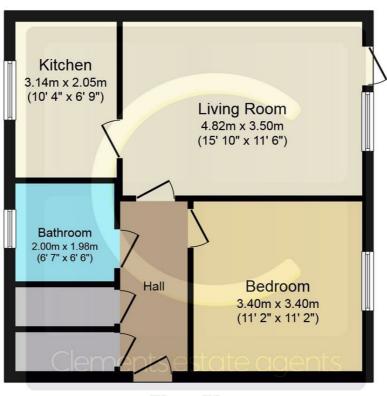

## https://www.clementsestateagents.co.uk

**Floor Plan** 

Total floor area 48.9 sq.m. (527 sq.ft.) approx

This plan is for illustration purposes only and may not be representative of the property. Plan not to scale. Powered by PropertyBox