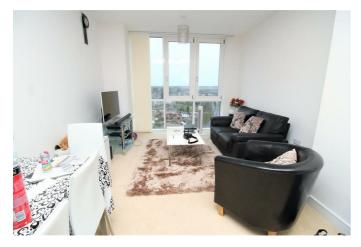

#### LOUNGE 18'0" x 11'7" (5.49 x 3.53)

Very well decorated with fitted carpet, a large double glazed full length window offering stunning views over the area, TV point, fitted carpet, leading to :