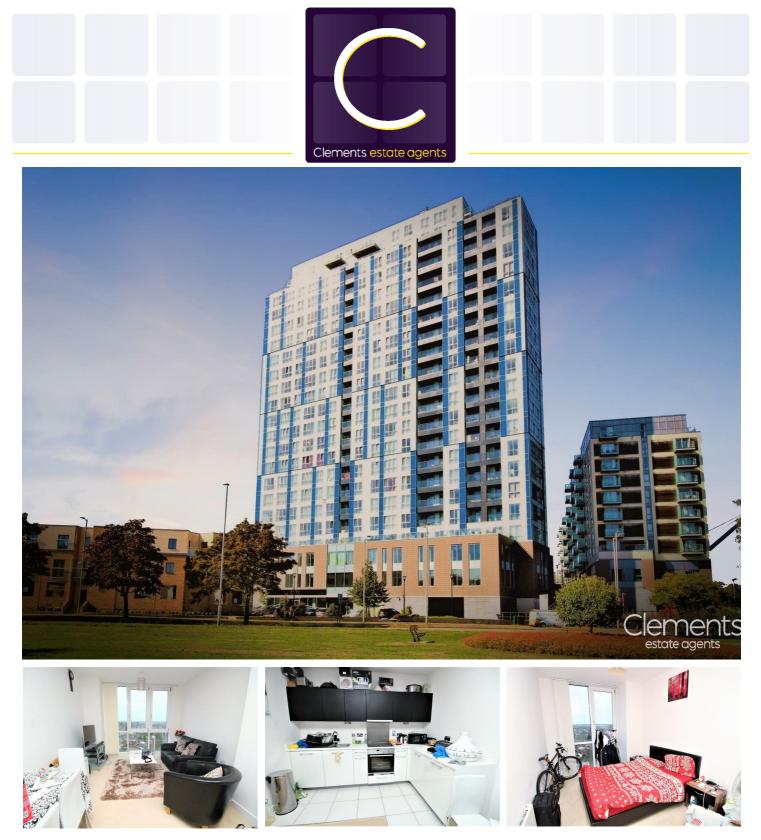

# KD Tower, Hemel Hempstead, HP1 1AU Offers Invited £170,000

A superb one double bedroom luxury apartment situated in this Iconic block close to the Town Centre. The property offers excellent decorative order with a modern fitted kitchen and bathroom, spacious room sizes, superb views and a convenient location close to shops and amenities. A superb one double bedroom luxury apartment situated in this Iconic block close to the Town Centre. The property offers excellent decorative order with a modern fitted kitchen and bathroom, spacious room sizes, superb views and a convenient location close to shops and amenities.