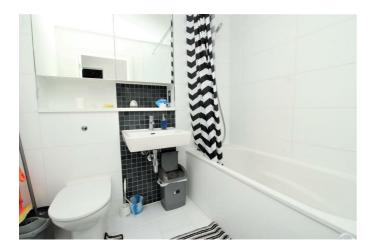

#### BATHROOM

A modern luxury bathroom comprising a panel enclosed bath with mixer taps and shower attachment, low level WC, heated towel rail, part tiled walls, and tiled floor, ceiling spot lights, fitted cupboards.