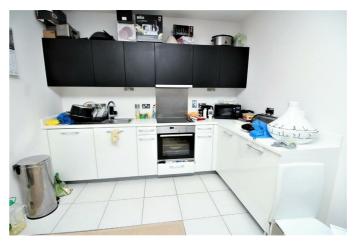

#### KITCHEN 10'2" x 6'2" (3.1 x 1.88)

Comprising a range of modern wall and floor mounted units with roll top work surfaces, stainless steel sink with single drainer, integral stainless steel oven with electric hob and extractor hood over, integral dish washer and fridge freezer, part tiled walls, inset ceiling spot lights.