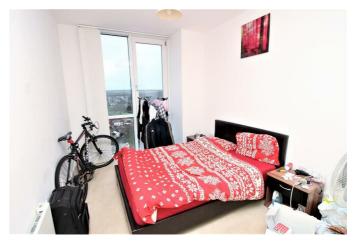

#### BEDROOM 13'8" x 10'3" (4.17 x 3.12)

Well decorated with a full length double glazed window to rear offering superb views, electric wall mounted heater, fitted wardrobes, fitted carpet.