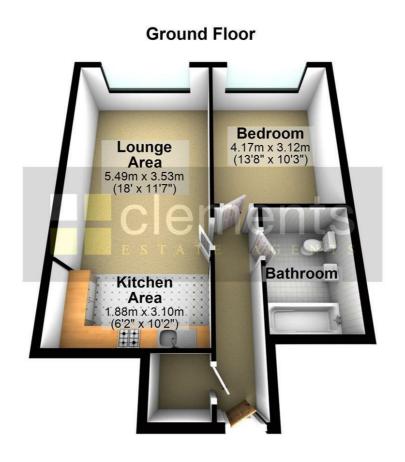

#### LOUNGE 18'0" x 11'7" (5.49 x 3.53)

Very well decorated with fitted carpet, a large double glazed full length window offering stunning views over the area, TV point, fitted carpet, leading to :

#### KITCHEN 10'2" x 6'2" (3.1 x 1.88)

Comprising a range of modern wall and floor mounted units with roll top work surfaces, stainless steel sink with single drainer, integral stainless steel oven with electric hob and extractor hood over, integral dish washer and fridge freezer, part tiled walls, inset ceiling spot lights.

#### BEDROOM 13'8" x 10'3" (4.17 x 3.12)

Well decorated with a full length double glazed window to rear offering superb views, electric wall mounted heater, fitted wardrobes, fitted carpet.

#### BATHROOM

A modern luxury bathroom comprising a panel enclosed bath with mixer taps and shower attachment, low level WC, heated towel rail, part tiled walls, and tiled floor, ceiling spot lights, fitted cupboards.