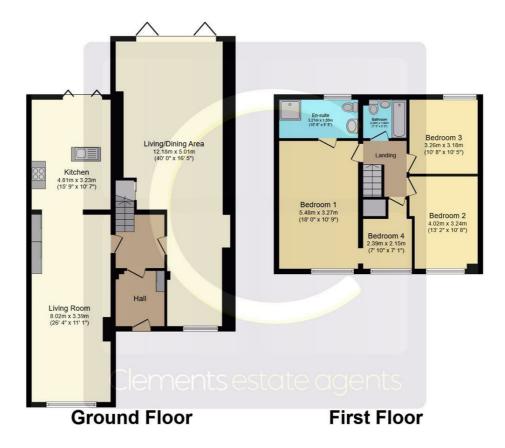

## Floor Plan

Total floor area 167.1 sq.m. (1,798 sq.ft.) approx

This plan is for illustration purposes only and may not be representative of the property. Plan not to scale. Powered by PropertyBox

These particulars, whilst believed to be accurate are set out as a general outline only for guidance and do not constitute any part of an offer or contract. Intending purchasers should not rely on them as statements of representation of fact, but must satisfy themselves by inspection or otherwise as to their accuracy. No person in this firms employment has the authority to make or give any representation or warranty in respect of the property.