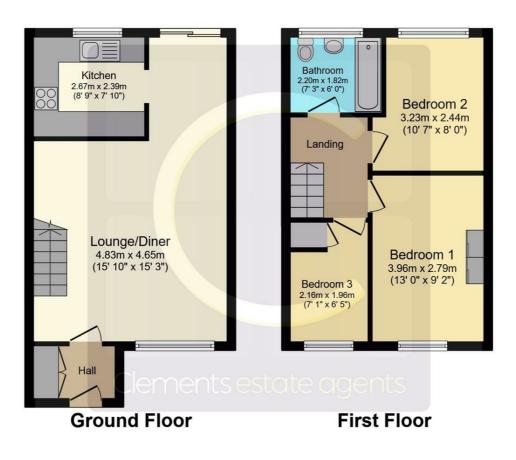

## https://www.clementsestateagents.co.uk

https://www.clementsestateagents.co.uk

Total floor area 70.7 sq.m. (761 sq.ft.) approx

This plan is for illustration purposes only and may not be representative of the property. Plan not to scale. Powered by PropertyBox