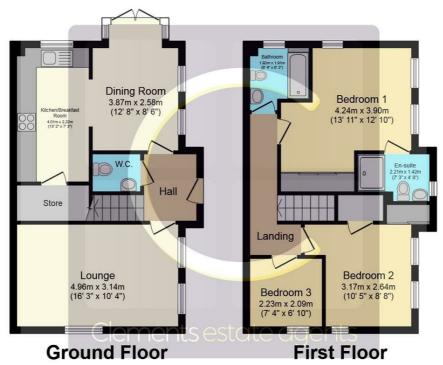

## Floor Plan

Floor area 44.7 sq.m. (481 sq.ft.) approx

Floor area 43.6 sq.m. (470 sq.ft.) approx

## Total floor area 88.3 sq.m. (951 sq.ft.) approx

This Floor Plan is for illustration purposes only and may not be representative of the property. The position and size of doors, windows and other features are approximate. Unauthorized reproduction prohibited. © PropertyBOX