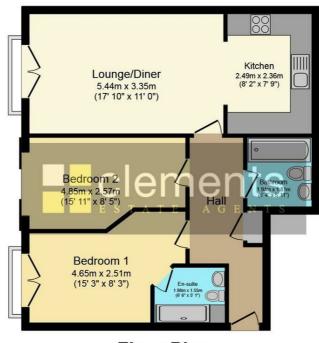

### Floor Plan Floor area 64.0 sq. m. (689 sq. ft.) approx

Total floor area 64.0 sq. m. (689 sq. ft.) approx

This Floor Plan is for illustration purposes only and may not be representative of the property. The position and size of doors, windows and other features are approximate. Unauthorized reproduction prohibited. © PropertyBOX