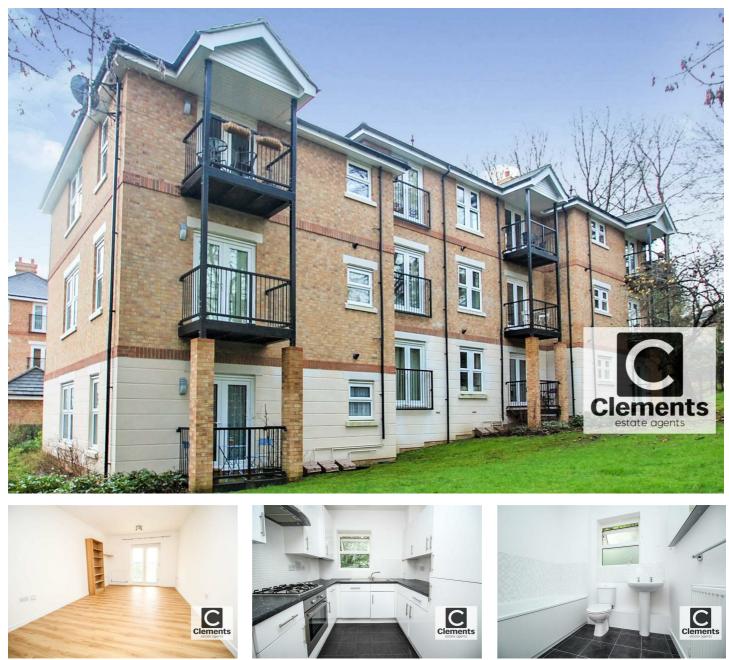

## Adrian Close Boxmoor, Hemel Hempstead, HP1 1AW

Clements Estate Agents are pleased to offer this superb two double bedroom first floor luxury apartment offering excellent decorative order with a modern fitted kitchen, bathroom and en suite, Juliet style balcony's, double glazing, gas central heating and a sought after Boxmoor location set close to good local amenities and transport links. AVAILABLE NOW!

## 35 Adrian Close

Boxmoor, Hemel Hempstead, HP1 1AW

- Luxury Apartment
- Very Well Decorated
- Communal Gardens
- Viewing Essential!
- Two Bedrooms
- Recently Refurbished
- Call Now!

- First Floor
- Parking
- Close to Amenities