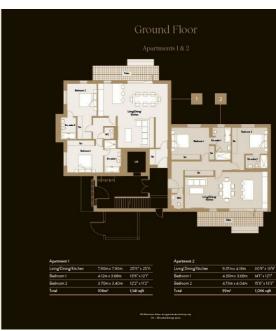

## 2 bedroom Apartment

## Whitehall Road, London, E4

Price guide £750,000 Freehold

Comprising of 8 spacious two and three-bedroom apartments, perfectly located close to beautiful Epping Forest, yet within easy reach of the bustle of town. The Courtland offers a truly superb place to call home. Here, you are within the desirable? Golden Triangle? of North Chingford, Buckhurst Hill, and Woodford, where high street stores, luxury boutiques and chic restaurants make everyday life a real pleasure, while the transport links into London are also within an easy reach.