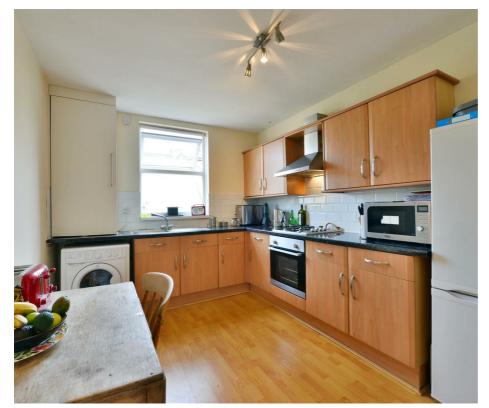

## **Grove Road, London, E17**

Offers in excess of £485,000 Leasehold - Share of Freehold

First floor, two-bedroom flat located on the borders of Walthamstow Village conservation area. A large two-bedroom property with double glazing, gas central heating and good size double bedrooms. This property would be an ideal fit for a first-time buyer who would like to be close to Walthamstow Central Station and the shopping centre.