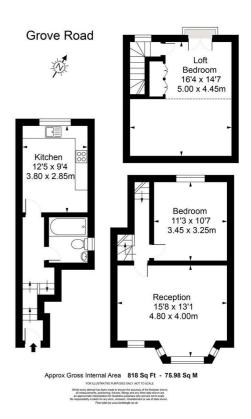

## **Grove Road, London, E17**

Offers in excess of £485,000 Leasehold - Share of Freehold

First floor, two-bedroom flat located on the borders of Walthamstow Village conservation area. A large two-bedroom property with double glazing, gas central heating and good size double bedrooms. This property would be an ideal fit for a first-time buyer who would like to be close to Walthamstow Central Station and the shopping centre.