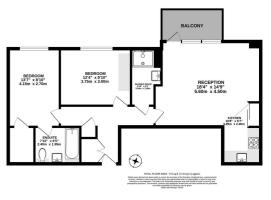

This apartment is well apportioned. Both double bedrooms are good sizes and are light and airy, the master bedroom has an ensuite bathroom. The kitchen/lounge area is open plan and generous in size and leads on to a balcony overlooking the central way of the development. The current owners have zoned the space into defined areas to relax, eat and entertain.

The kitchen has fully integrated appliances and the whole space enjoys abundant natural light from the large balcony. Furthermore, there is a second three-piece shower room handy for when guests are staying. The building benefits from a concierge service, two communal bike storage rooms, and a large communal roof terrace. This apartment is being sold on a long leasehold basis. Service Charges circa £2800 per annum, Ground rent £400. LB Waltham forest council tax band C