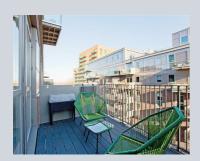

This apartment is well apportioned. Both double bedrooms are good sizes and are light and airy, the master bedroom has an ensuite bathroom. The kitchen/lounge area is open plan and generous in size and leads on to a balcony overlooking the central way of the development. The current owners have zoned the space into defined areas to relax, eat and entertain.

The kitchen has fully integrated appliances and the whole space enjoys abundant natural light from the large balcony. Furthermore, there is a second three-piece shower room handy for when guests are staying. The building benefits from a concierge service, two communal bike storage rooms, and a large communal roof terrace. This apartment is being sold on a long leasehold basis. Service Charges circa £2800 per annum, Ground rent £400. LB Waltham forest council tax band C