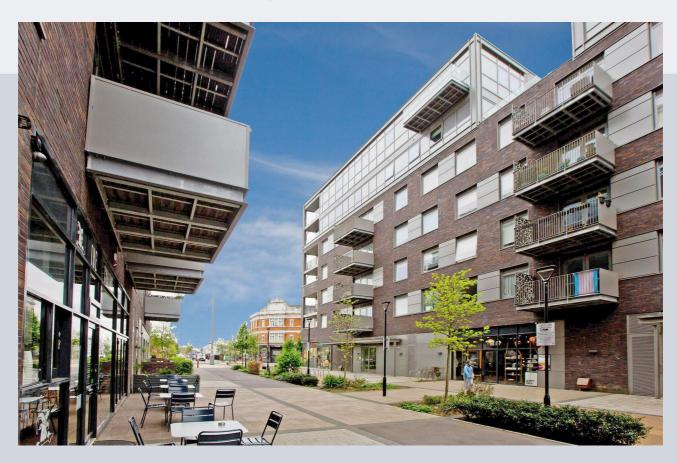

## Old Brewery Way, London, E17

Offers in excess of £510,000 Leasehold

A stunning and spacious two-bedroom, two-bathroom apartment, situated on the forth floor of an impressive new development, located in the heart of the St James Street area of Walthamstow.

## Old Brewery Way, London, E17

The building benefits from a concierge service, two communal bike storage rooms, and a large communal roof terrace. This apartment is being sold on a long leasehold basis. Well situated for those who enjoy outdoor spaces, as it is walking distance to the Walthamstow Wetlands, a short journey into Epping Forest and there are some excellent cycle routes connecting you to central London along the canals. Planning approval for development of apartments at the St James street surgery please ask us if you require more details, apartment is not facing the area where works will take place.