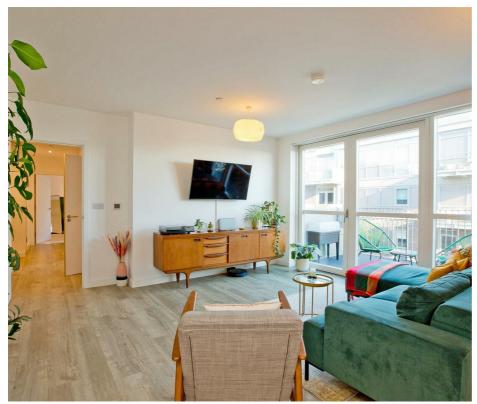

This apartment is well apportioned. Both double bedrooms are good sizes and are light and airy, the master bedroom has an ensuite bathroom. The kitchen/lounge area is open plan and generous in size and leads on to a balcony overlooking the central way of the development. The current owners have zoned the space into defined areas to relax, eat and entertain.