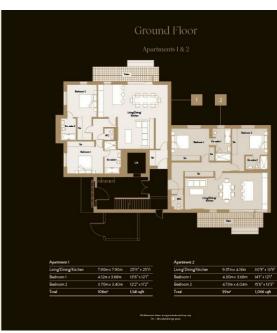

## 2 bedroom Apartment

## Whitehall Road, London, E4

Price guide £600,000 Freehold

Comprising of 8 spacious two and three-bedroom apartments, perfectly located close to beautiful Epping Forest, yet within easy reach of the bustle of town. The Courtland offers a truly superb place to call home. Here, you are within the desirable? Golden Triangle? of North Chingford, Buckhurst Hill, and Woodford, where high street stores, luxury boutiques and chic restaurants make everyday life a real pleasure, while the transport links into London are also within an easy reach.