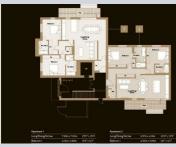

## 2 bedroom Apartment

## Whitehall Road, London, E4

Price guide £600,000 Freehold

Comprising of 8 spacious two and three-bedroom apartments, perfectly located close to beautiful Epping Forest, yet within easy reach of the bustle of town. The Courtland offers a truly superb place to call home. Here, you are within the desirable? Golden Triangle? of North Chingford, Buckhurst Hill, and Woodford, where high street stores, luxury boutiques and chic restaurants make everyday life a real pleasure, while the transport links into London are also within an easy reach.