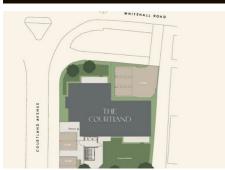

## Whitehall Road, London, E4

Price guide £600,000 Freehold

Comprising of 8 spacious two and three-bedroom apartments, perfectly located close to beautiful Epping Forest, yet within easy reach of the bustle of town. The Courtland offers a truly superb place to call home. Here, you are within the desirable? Golden Triangle? of North Chingford, Buckhurst Hill, and Woodford, where high street stores, luxury boutiques and chic restaurants make everyday life a real pleasure, while the transport links into London are also within an easy reach.

## Whitehall Road, London, E4