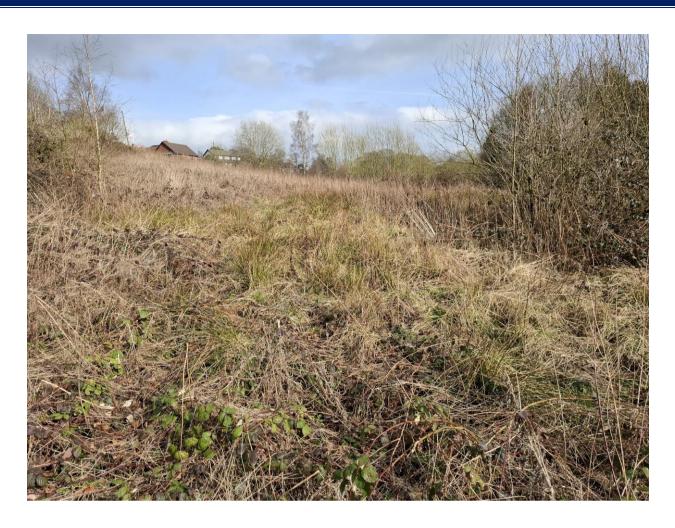

### **SITUATION**

The site is situated in a very desirable position, on an established residential area. The site benefits from road frontage onto Sytch Road.

Brown Edge is located in the Staffordshire Moorlands, and is only a short drive to Stoke-on-Trent and the wider road network.

### **DESCRIPTION**

An exciting and rare opportunity to acquire a substantial development site on the outskirts of Stoke-on-Trent for residential dwellings and wildlife habitats, extending to 2.11 Acres or Thereabouts. The site is in Brown Edge, with road access from Sytch Road and the site is within walking distance to many local amenities such as shops, schools, post office, public houses and public transport links.