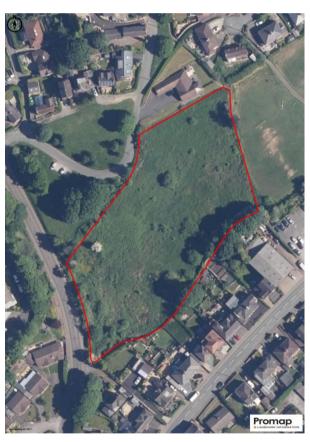

## FOR SALE BY INFORMAL TENDER

Development site with outline planning consent for residential development, Extending to 2.11 acres. Land at Sytch Road, Brown Edge, Stoke-on-Trent, Staffordshire, ST6 8QR

### **SITUATION**

The site is situated in a very desirable position, on an established residential area. The site benefits from road frontage onto Sytch Road.

Brown Edge is located in the Staffordshire Moorlands, and is only a short drive to Stoke-on-Trent and the wider road network.

### **DESCRIPTION**

An exciting and rare opportunity to acquire a substantial development site on the outskirts of Stoke-on-Trent for residential dwellings and wildlife habitats, extending to 2.11 Acres or Thereabouts. The site is in Brown Edge, with road access from Sytch Road and the site is within walking distance to many local amenities such as shops, schools, post office, public houses and public transport links.

### **OUTLINE PLANNING PERMISSION**

The outline planning permission was approved on 27<sup>th</sup> January 2025 and can be found on the Staffordshire Moorlands District Council website under the reference number SMD/2018/0400. The outline planning gives permission for the "residential development and wildlife pond and habitat".