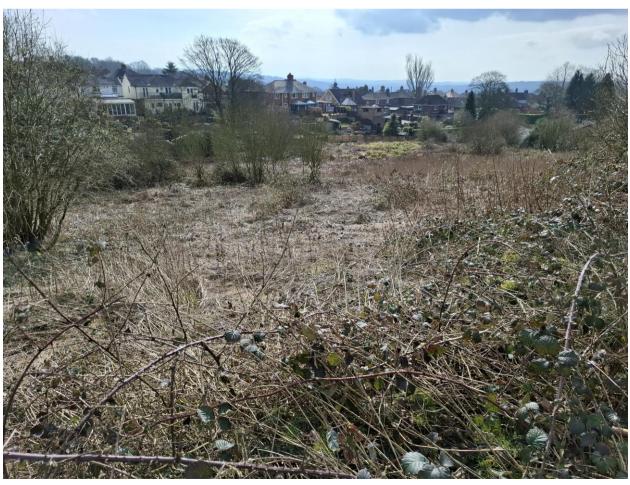

### **SITUATION**

The site is situated in a very desirable position, on an established residential area. The site benefits from road frontage onto Sytch Road.

Brown Edge is located in the Staffordshire Moorlands, and is only a short drive to Stoke-on-Trent and the wider road network.

### **DESCRIPTION**

An exciting and rare opportunity to acquire a substantial development site on the outskirts of Stoke-on-Trent for residential dwellings and wildlife habitats, extending to 2.11 Acres or Thereabouts. The site is in Brown Edge, with road access from Sytch Road and the site is within walking distance to many local amenities such as shops, schools, post office, public houses and public transport links.