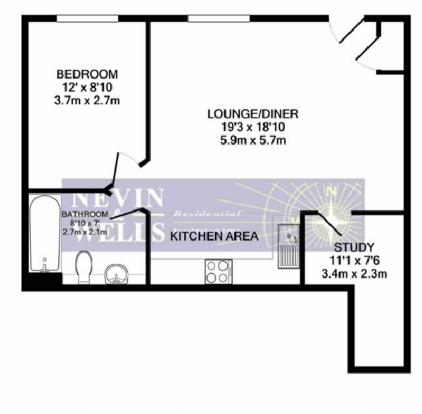

## **FLOORPLAN**

#### TOTAL APPROX. FLOOR AREA 547 SQ.FT. (50.8 SQ.M.)

Whilst every attempt has been made to ensure the accuracy of the floor plan contained here, measurements of doors, windows, rooms and any other items are approximate and no responsibility is taken for any error, omission, or mis-statement. This plan is for illustrative purposes only and should be used as such by any prospective purchaser. The services, systems and appliances shown have not been tested and no guarantee as to their operability or efficiency can be given

Made with Metropix ©2020

All measurements are approximate. Nevin & Wells Residential have not tested any systems or appliances.