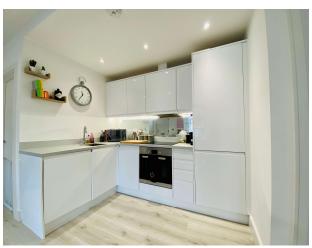

# RESIDENTIAL

ESTABLISHED IN 2002

Gogmore Lane, Chertsey, Surrey, KT16 9GE

£1,400 unfurnished

A stunning one bedroom ground floor apartment with own entrance and additional separate study/dressing room, located in the heart of Chertsey. The property offers open plan living/kitchen area with built in Bosch appliances, fully tiled white bathroom suite and fitted wardrobes. Further benefits include custom fitted shutter blinds and two allocated parking spaces. Both Chertsey High Street and mainline station are within short walking distance.