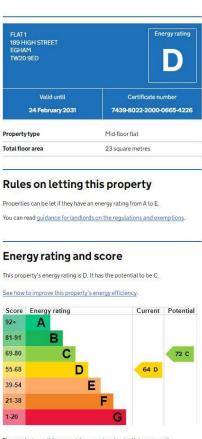

## **EPC**

The graph shows this property's current and potential energy rating.  $\label{eq:current}$ 

COUNCIL TAX BAND: C - Runnymede Borough Council