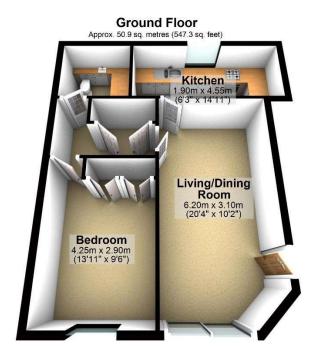

## **FLOOR PLAN**

Total area: approx. 50.9 sq. metres (547.3 sq. feet)

All measurements are approximate. Nevin and Wells Residential have not tested any systems or appliances.