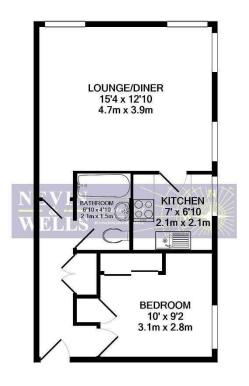

### **FLOORPLAN**

#### TOTAL APPROX. FLOOR AREA 446 SQ.FT. (41.4 SQ.M.)

Whilst every attempt has been made to ensure the accuracy of the floor plan contained here, measurements of doors, windows, rooms and any other items are approximate and no responsibility is taken for any error, omission, or mis-statement. This plan is for illustrative purposes only and should be used as such by any prospective purchaser. The services, systems and appliances shown have not been tested and no guarantee as to their operability or efficiency can be given Made with Metropix ©2021