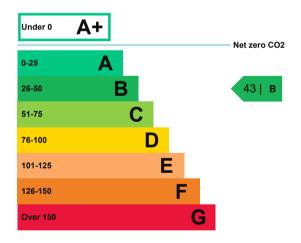

# **Energy efficiency rating for this property**

This property's current energy rating is B.

Properties are given a rating from A+ (most efficient) to G (least efficient).

Properties are also given a score. The larger the number, the more carbon dioxide (CO2) your property is likely to emit.