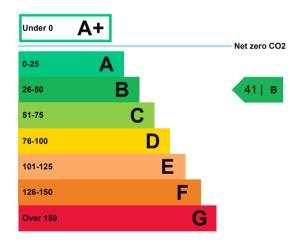

# **Energy efficiency rating for this property**

This property's current energy rating is B.

Properties are given a rating from A+ (most efficient) to G (least efficient).

Properties are also given a score. The larger the number, the more carbon dioxide (CO2) your property is likely to emit.

## How this property compares to others

Properties similar to this one could have ratings:

If newly built 23 | A

If typical of the existing stock

69 | C