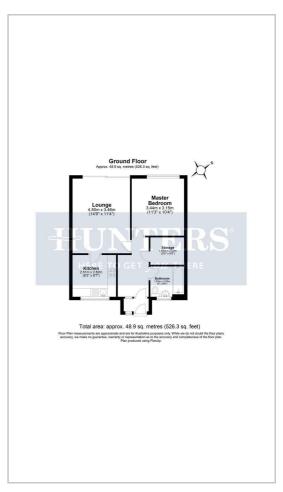

# HUNTERS®

HERE TO GET you THERE



## **Datchet Green**

Brightwell-cum-Sotwell, OX10 0QB

£1,100 Per Calendar Month



A one bed bungalow available for let in the pretty village of Brightwell cum Sotwell. Comprising a double bedroom, living/dining room, fitted kitchen with appliances, garden, parking. Available Mid June. Suit single person or couple.



#### Area Map



#### Floor Plans



### **Energy Efficiency Graph**



These particulars are intended to give a fair and reliable description of the property but no responsibility for any inaccuracy or error can be accepted and do not constitute an offer or contract. We have not tested any services or appliances (including central heating if fitted) referred to in these particulars and the purchasers are advised to satisfy themselves as to the working order and condition. If a property is unoccupied at any time there may be reconnection charges for any switched off/disconnected or drained services or appliances - All measurements are approximate.

THINKING OF SELLING? If you are thinking of selling your home or just curious to discover the value of your property, Hunters would be pleased to provide free, no obligation sale