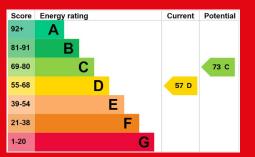

Certificate number 0568-5017-6229-9273-4960

Property type: Ground-floor flat

Total floor area: 89. 3 square metres

**Local Authority:** 

ammersmith and Fulham

Energy rating

Council Tax Band:

**Guide Price:** £985,000