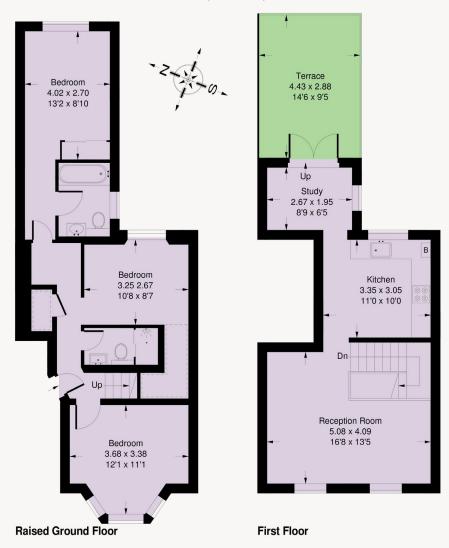

## 67 Harwood Road, Fulham, SW6

Having undergone a full programme of refurbishment, this well-proportioned duplex apartment is presented to the market in immaculate condition throughout.

Accommodation is arranged over two floors, with the raised ground floor offering three double bedrooms (one en suite) and a contemporary family bathroom.

A central staircase leads to the spacious first floor living area with a contemporary reception room and kitchen/dining room which is flooded with natural light.

To the rear is a useful home office leading to a large roof terrace.

## Harwood Road, SW6

Approx. Gross Internal Area 89.3 sq m / 961 sq ft

= Reduced headroom below 1.5 m / 5'0

Whilst every attempt has been made to ensure the accuracy of the floor plan, measurements are approximate and not to scale. No guarantee is given on the total square footage of the property quoted on the plan. Figures given are for guidance. Plan is for illustration purposes only, not to be used for valuations.