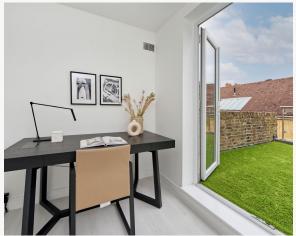

A central staircase leads to the spacious first floor living area with a contemporary reception room and kitchen/dining room which is flooded with natural light.

To the rear is a useful home office leading to a large roof terrace.