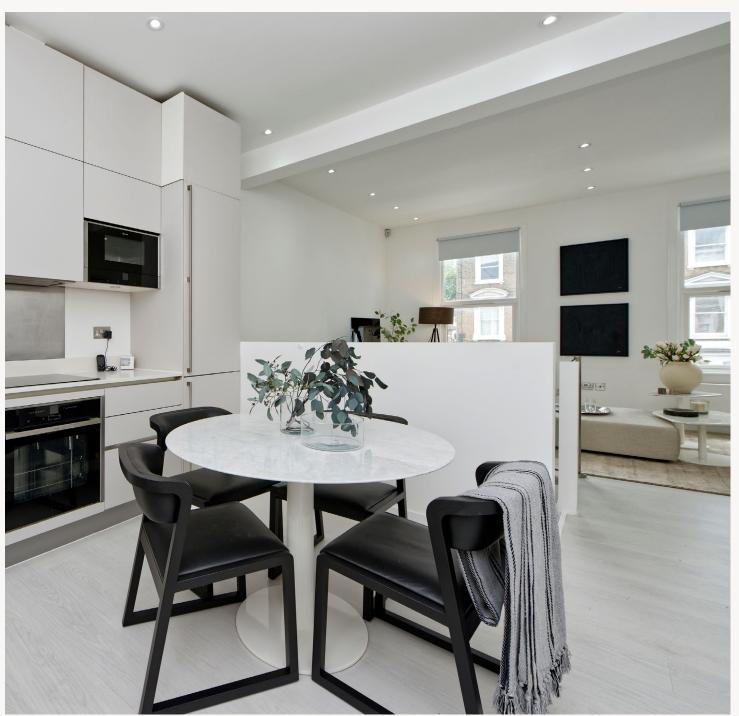

A central staircase leads to the spacious first floor living area with a contemporary reception room and kitchen/dining room which is flooded with natural light.

To the rear is a useful home office leading to a large roof terrace.