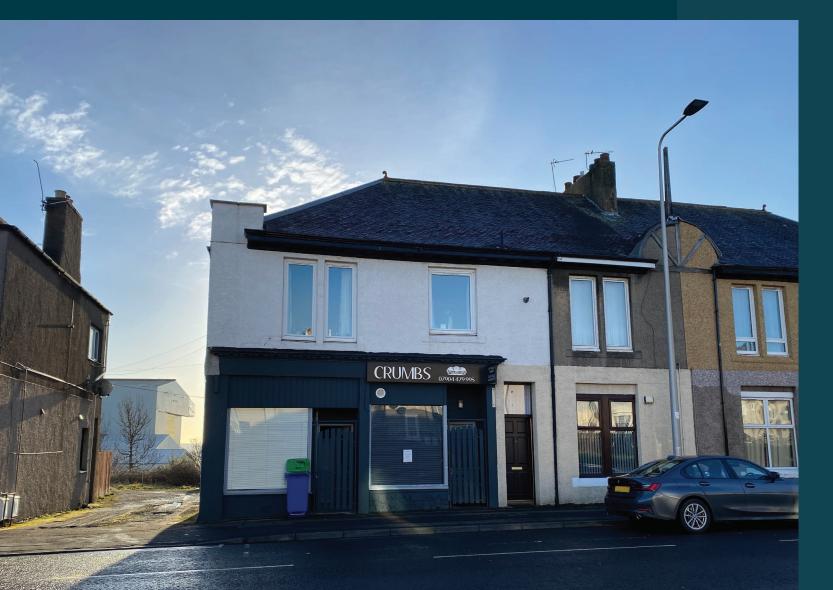

#### Location

The property is situated in a prominent position on Wellesley Road in the Fife town of Methil. Wellesley Road is the main retail thoroughfare within Methil and is of mixed commercial and residential character.

#### **Description**

The property comprises a ground floor retail unit forming part of a larger two storey end terraced building of brick construction.

Internally the accommodation comprises a traditional retail shop front with two individual entrances. There are two large display windows and the shop is fitted out and operated as a sandwich bar/takeaway.