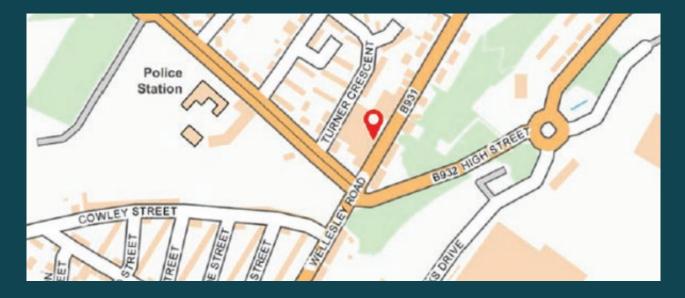

#### Location

The property is situated in a prominent position on Wellesley Road in the Fife town of Methil. Wellesley Road is the main retail thoroughfare within Methil and is of mixed commercial and residential character.