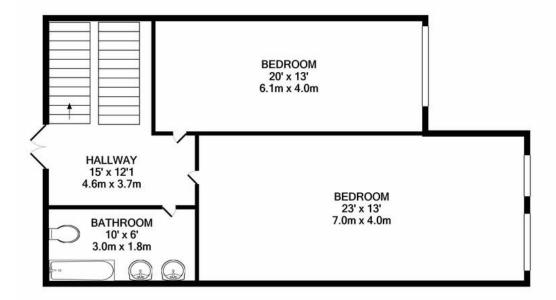

GROUND FLOOR APPROX. FLOOR AREA 696 SQ.FT. (64.6 SQ.M.)

1ST FLOOR APPROX. FLOOR AREA 733 SQ.FT. (68.1 SQ.M.)

## TOTAL APPROX. FLOOR AREA 1429 SQ.FT. (132.8 SQ.M.)

Whilst every attempt has been made to ensure the accuracy of the floor plan contained here, measurements of doors, windows, rooms and any other items are approximate and no responsibility is taken for any error, omission, or mis-statement. This plan is for illustrative purposes only and should be used as such by any prospective purchaser. The services, systems and appliances shown have not been tested and no guarantee as to their operability or efficiency can be given