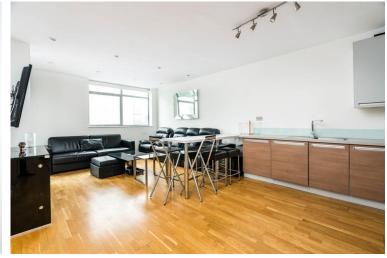

A well laid out balcony apartment, in this popular gated apartment complex. Situated in trendy South Bermondsey, close to South Bermondsey Tube, Surrey Quays and walking distance to Thames Walk. The accommodation is excellent with three double bedrooms and a large open plan lounge / reception room. Split level, over two floors, a bathroom on each floor and good storage. Wood flooring and modern fittings throughout and a nice balcony.