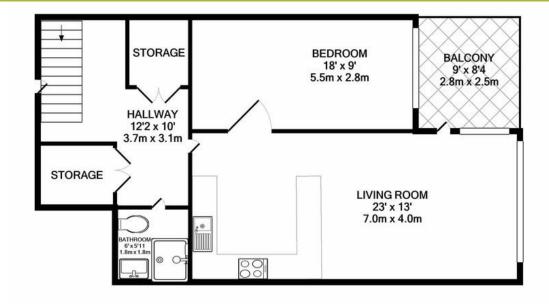

GROUND FLOOR APPROX. FLOOR AREA 696 SQ.FT. (64.6 SQ.M.)

1ST FLOOR APPROX. FLOOR AREA 733 SQ.FT. (68.1 SQ.M.)

## TOTAL APPROX. FLOOR AREA 1429 SQ.FT. (132.8 SQ.M.)

Whilst every attempt has been made to ensure the accuracy of the floor plan contained here, measurements of doors, windows, rooms and any other items are approximate and no responsibility is taken for any error, omission, or mis-statement. This plan is for illustrative purposes only and should be used as such by any prospective purchaser. The services, systems and appliances shown have not been tested and no guarantee as to their operability or efficiency can be given

Made with Metropix ©2021