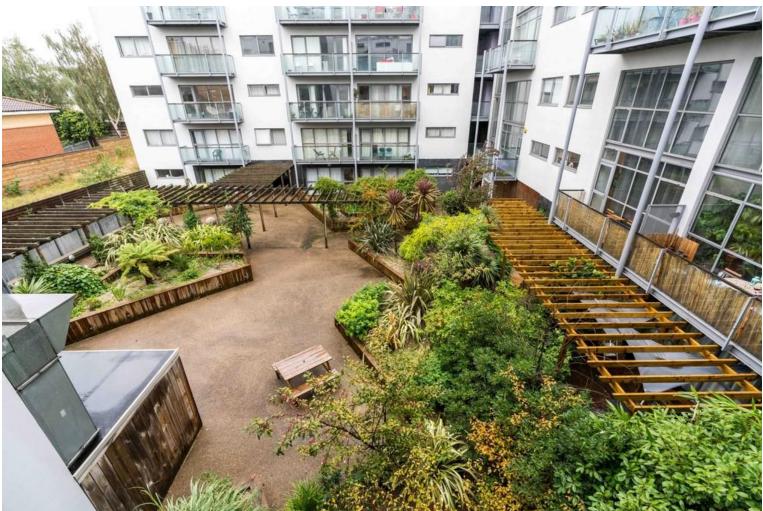

A well laid out balcony apartment, in this popular gated apartment complex. Situated in trendy South Bermondsey, close to South Bermondsey Tube, Surrey Quays and walking distance to Thames Walk. The accommodation is excellent with three double bedrooms and a large open plan lounge / reception room. Split level, over two floors, a bathroom on each floor and good storage. Wood flooring and modern fittings throughout and a nice balcony.