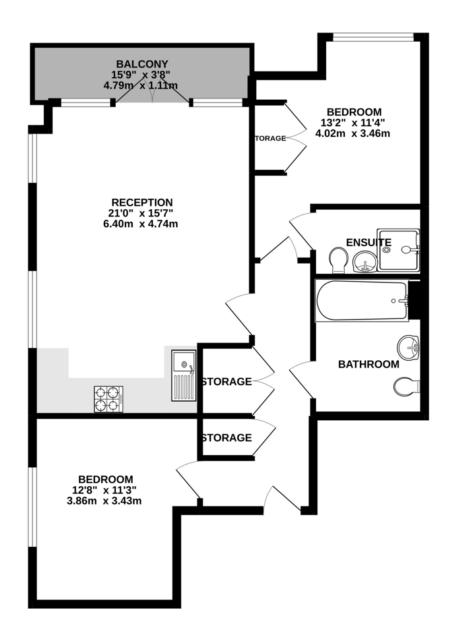

## TOTAL FLOOR AREA: 772 sq.ft. (71.7 sq.m.) approx.

Whilst every attempt has been made to ensure the accuracy of the floorplan contained here, measurements of doors, windows, rooms and any other items are approximate and no responsibility is taken for any error, omission or mis-statement. This plan is for tillustrative purposes only and should be used as such by any prospective purchaser. The services, systems and appliances shown have not been tested and no guarantee as to their operability or efficiency can be given.

Made with Metropix ©2022

Agents Note: Whilst every care has been taken to prepare these sales particulars, they are for guidance purposes only. All measurements are approximate are for general guidance purposes only and whilst every care has been taken to ensure their accuracy, they should not be relied upon and potential buyers are advised to recheck the measurements