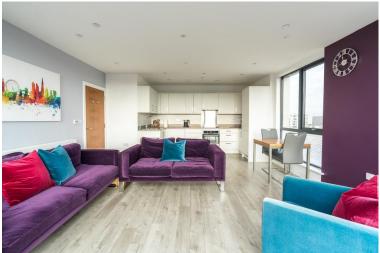

£600,000

Stunning two bedroom apartment in an enviable location, right in the heart of Brixton. This top floor flat boasts a modern open plan living room and kitchen with large windows and plenty of sunlight. There is also an incredibly sunny south-facing balcony off the main living space stretching the width of the reception. The modern kitchen has integrated appliances and air conditioning throughout. There is a large three piece bathroom as well as an a shower-room en-suite in the master bedroom. The communal areas are excellently maintained and there is secure bike storage. The flat is a stones throw away from all the amenities of Brixton with Brixton village, Atlantic Road and Pop Brixton just around the corner. Brixton Tube and over ground are a short walk away as is Loughborough Junction with Thameslink routes to