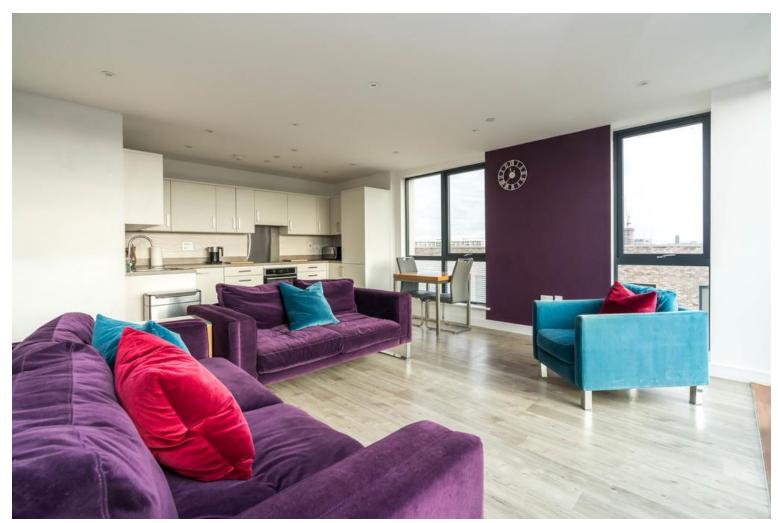

£600,000

Stunning two bedroom apartment in an enviable location, right in the heart of Brixton. This top floor flat boasts a modern open plan living room and kitchen with large windows and plenty of sunlight. There is also an incredibly sunny south-facing balcony off the main living space stretching the width of the reception. The modern kitchen has integrated appliances and air conditioning throughout. There is a large three piece bathroom as well as an a shower-room en-suite in the master bedroom. The communal areas are excellently maintained and there is secure bike storage. The flat is a stones throw away from all the amenities of Brixton with Brixton village, Atlantic Road and Pop Brixton just around the corner. Brixton Tube and over ground are a short walk away as is Loughborough Junction with Thameslink routes to