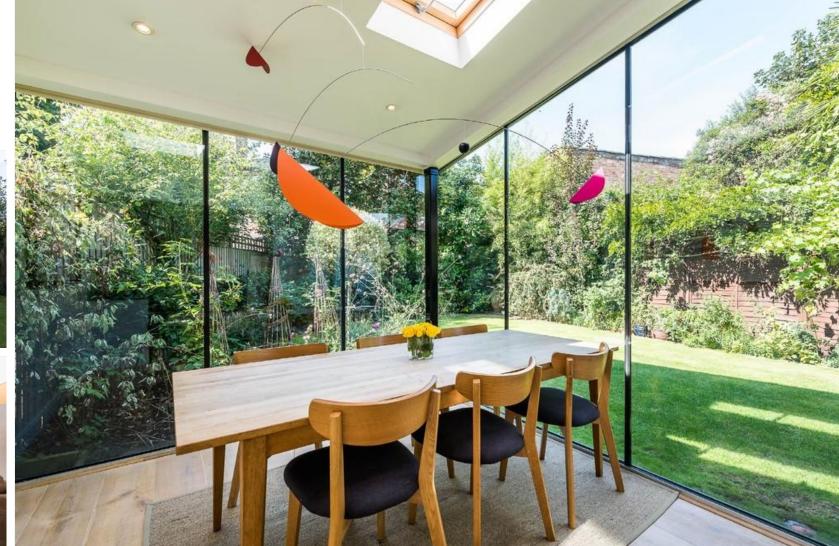

## £1,200,000

Viewing video in link below. Beautiful Victorian end terrace house, located on a prime road in East Dulwich, a short walk from the station. The house is very well presented and has been extended to provide elegant entertaining space. Four double bedrooms, two bathrooms and a ground floor W.C. A large double reception room, with Period features. The kitchen is modern and well-equipped, it has been extended and has large bifolding doors, leading out onto a large garden, making a beautiful dining area. The garden is larger than average on this road, due to the house being end of terrace, there is side access and a large dry store for bikes and garden essentials. Offered chain free.