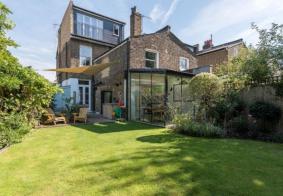

## £1,200,000

Viewing video in link below. Beautiful Victorian end terrace house, located on a prime road in East Dulwich, a short walk from the station. The house is very well presented and has been extended to provide elegant entertaining space. Four double bedrooms, two bathrooms and a ground floor W.C. A large double reception room, with Period features. The kitchen is modern and well-equipped, it has been extended and has large bifolding doors, leading out onto a large garden, making a beautiful dining area. The garden is larger than average on this road, due to the house being end of terrace, there is side access and a large dry store for bikes and garden essentials. Offered chain free.