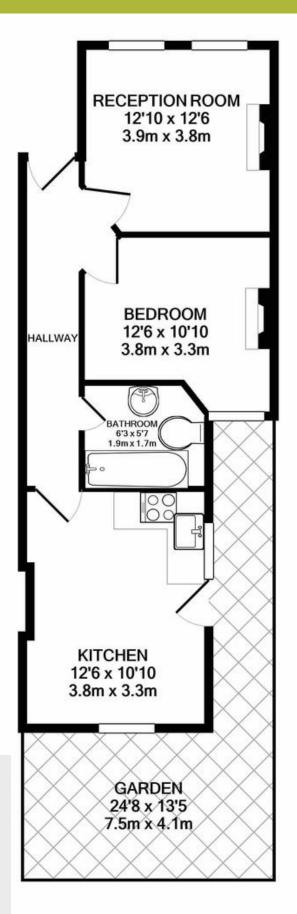

#### APPROX. FLOOR AREA 408 SQ.FT. (37.9 SQ.M.)

been made to ensure the accuracy of the floor plan contained here, measurements s and any other items are approximate and no responsibility is taken for any error,

Agents Note: Whilst every care has been taken to prepare these sales particulars, they are for guidance purposes only. All measurements are approximate are for general guidance purposes only and whilst every care has been taken to ensure their accuracy, they should not be relied upon and potential buyers are advised to recheck the measurements