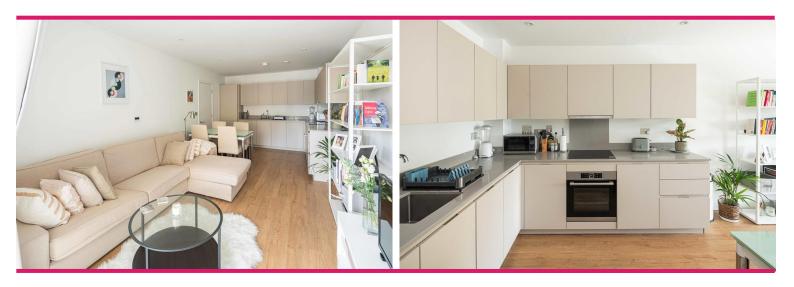

£500,000

This two double bedroom, \*\*\*\* floor apartment is located just 0.7 miles from Denmark Hill Station. The flat has not one but two private balconies offering views over the London skyline. Internally, the modern kitchen is fitted with integrated appliances and opens up to a generous living space with room for dining. Down the hall are two double bedrooms, the family bathroom, and plenty of built in storage. The apartment also has access to two communal outdoor areas in the building, one on ground floor and the other on the 4th floor. Camberwell offers a variety of amenities such as pubs, parks and restaurants and is within walking distance to Elephant and Castle.