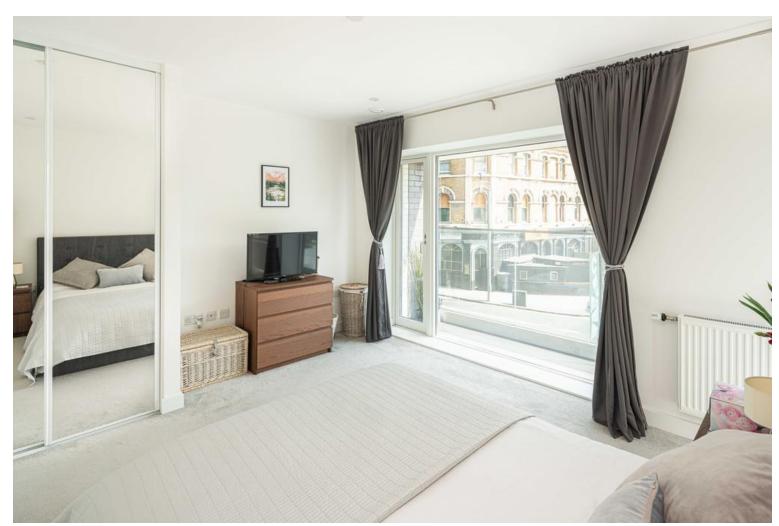

£500,000

This two double bedroom, \*\*\*\* floor apartment is located just 0.7 miles from Denmark Hill Station. The flat has not one but two private balconies offering views over the London skyline. Internally, the modern kitchen is fitted with integrated appliances and opens up to a generous living space with room for dining. Down the hall are two double bedrooms, the family bathroom, and plenty of built in storage. The apartment also has access to two communal outdoor areas in the building, one on ground floor and the other on the 4th floor. Camberwell offers a variety of amenities such as pubs, parks and restaurants and is within walking distance to Elephant and Castle.