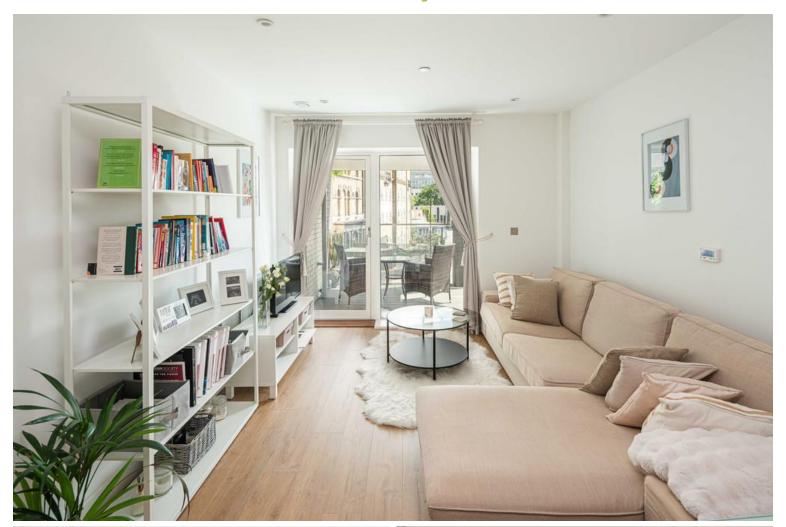

£500,000

This two double bedroom, \*\*\*\* floor apartment is located just 0.7 miles from Denmark Hill Station. The flat has not one but two private balconies offering views over the London skyline. Internally, the modern kitchen is fitted with integrated appliances and opens up to a generous living space with room for dining. Down the hall are two double bedrooms, the family bathroom, and plenty of built in storage. The apartment also has access to two communal outdoor areas in the building, one on ground floor and the other on the 4th floor. Camberwell offers a variety of amenities such as pubs, parks and restaurants and is within walking distance to Elephant and Castle.