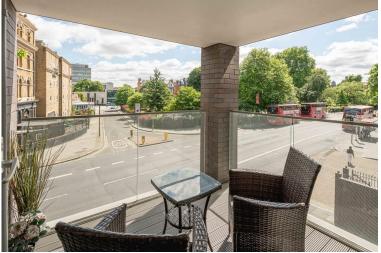

£500,000

This two double bedroom, \*\*\*\* floor apartment is located just 0.7 miles from Denmark Hill Station. The flat has not one but two private balconies offering views over the London skyline. Internally, the modern kitchen is fitted with integrated appliances and opens up to a generous living space with room for dining. Down the hall are two double bedrooms, the family bathroom, and plenty of built in storage. The apartment also has access to two communal outdoor areas in the building, one on ground floor and the other on the 4th floor. Camberwell offers a variety of amenities such as pubs, parks and restaurants and is within walking distance to Elephant and Castle.