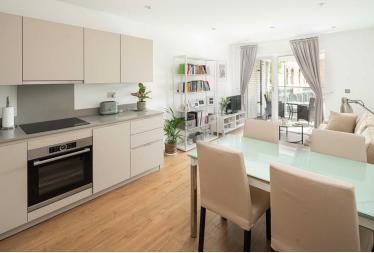

£500,000

This two double bedroom, \*\*\*\* floor apartment is located just 0.7 miles from Denmark Hill Station. The flat has not one but two private balconies offering views over the London skyline. Internally, the modern kitchen is fitted with integrated appliances and opens up to a generous living space with room for dining. Down the hall are two double bedrooms, the family bathroom, and plenty of built in storage. The apartment also has access to two communal outdoor areas in the building, one on ground floor and the other on the 4th floor. Camberwell offers a variety of amenities such as pubs, parks and restaurants and is within walking distance to Elephant and Castle.