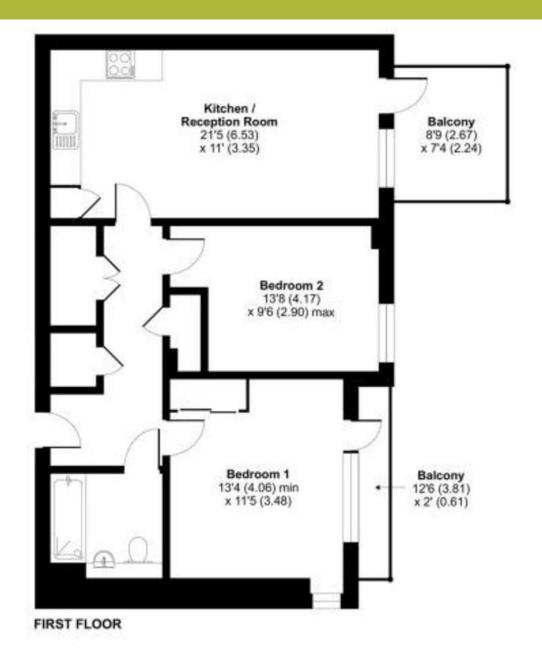

£500,000

This two double bedroom, \*\*\*\* floor apartment is located just 0.7 miles from Denmark Hill Station. The flat has not one but two private balconies offering views over the London skyline. Internally, the modern kitchen is fitted with integrated appliances and opens up to a generous living space with room for dining. Down the hall are two double bedrooms, the family bathroom, and plenty of built in storage. The apartment also has access to two communal outdoor areas in the building, one on ground floor and the other on the 4th floor. Camberwell offers a variety of amenities such as pubs, parks and restaurants and is within walking distance to Elephant and Castle.