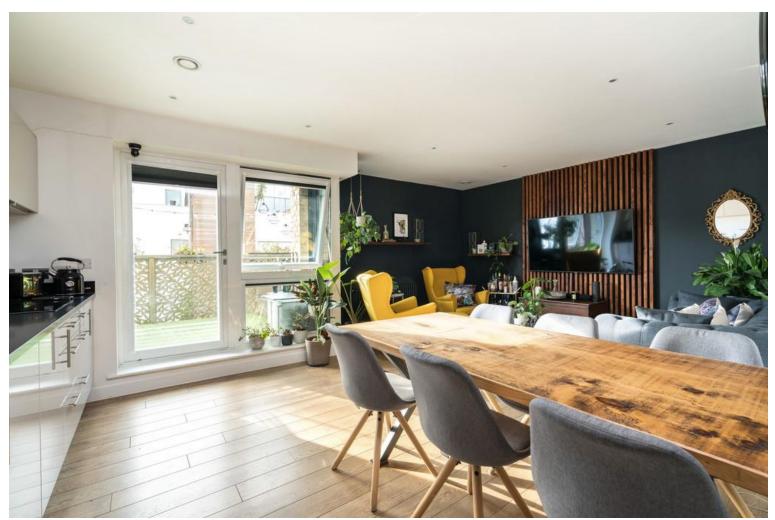

£2,350 pcm

Beautifully presented second floor two bedroom flat on the top floor of a well-finished modern block. The open plan kitchen/reception room is spacious and bright with quality integrated appliances. Two large double bedrooms one with an en suite, and a modern family bathroom. The apartment has a spacious south-facing balcony and plenty of storage. Conveniently located within walking distance to Camberwell's many amenities and parks. Oval, Kennington and Elephant & Castle tube stations are nearby, as well as Denmark hill and Loughborough Junction Rail stations.