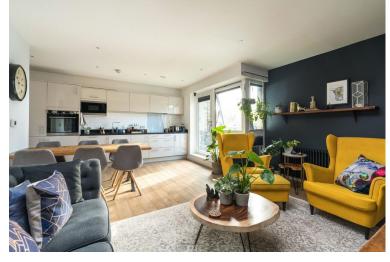

£2,350 pcm

Beautifully presented second floor two bedroom flat on the top floor of a well-finished modern block. The open plan kitchen/reception room is spacious and bright with quality integrated appliances. Two large double bedrooms one with an en suite, and a modern family bathroom. The apartment has a spacious south-facing balcony and plenty of storage. Conveniently located within walking distance to Camberwell's many amenities and parks. Oval, Kennington and Elephant & Castle tube stations are nearby, as well as Denmark hill and Loughborough Junction Rail stations.