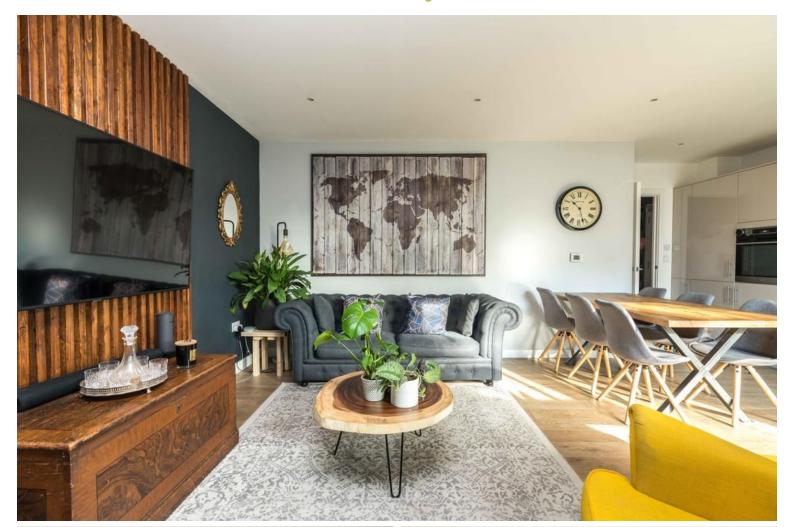

£2,350 pcm

Beautifully presented second floor two bedroom flat on the top floor of a well-finished modern block. The open plan kitchen/reception room is spacious and bright with quality integrated appliances. Two large double bedrooms one with an en suite, and a modern family bathroom. The apartment has a spacious south-facing balcony and plenty of storage. Conveniently located within walking distance to Camberwell's many amenities and parks. Oval, Kennington and Elephant & Castle tube stations are nearby, as well as Denmark hill and Loughborough Junction Rail stations.