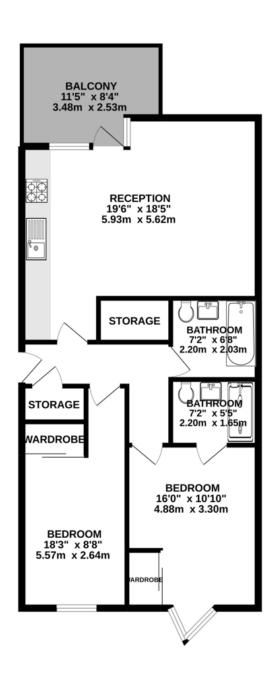

£2,350 pcm

Beautifully presented second floor two bedroom flat on the top floor of a well-finished modern block. The open plan kitchen/reception room is spacious and bright with quality integrated appliances. Two large double bedrooms one with an en suite, and a modern family bathroom. The apartment has a spacious south-facing balcony and plenty of storage. Conveniently located within walking distance to Camberwell's many amenities and parks. Oval, Kennington and Elephant & Castle tube stations are nearby, as well as Denmark hill and Loughborough Junction Rail stations.

## TOTAL FLOOR AREA: 807 sq.ft. (75.0 sq.m.) approx.

Whilst every attempt has been made to ensure the accuracy of the floorplan contained here, measurements of doors, windows, rooms and any other items are approximate and no responsibility is taken for any error, comission or mis-statement. This plan is for tillustrative purposes only and should be used as such by any prospective purchaser. The services, systems and appliances shown have not been tested and no guarantee as to their operability or efficiency can be given.