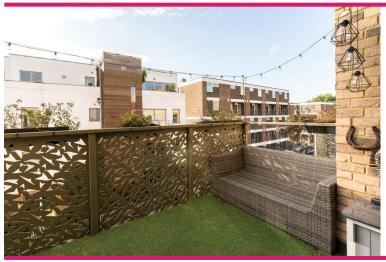

## Elmington Road | London | SE5

- 2 Double Bedrooms
- Open Plan Reception Room
- South-Facing Balcony
- Modem Fittings
- Large Family Bathroom and En Suite
- Camberwell
- Bruns wick Park
- Burgess Park
- Excellent transport links
- Quiet Residential Street

£2,350 pcm

Beautifully presented second floor two bedroom flat on the top floor of a well-finished modern block. The open plan kitchen/reception room is spacious and bright with quality integrated appliances. Two large double bedrooms one with an en suite, and a modern family bathroom. The apartment has a spacious south-facing balcony and plenty of storage. Conveniently located within walking distance to Camberwell's many amenities and parks. Oval, Kennington and Elephant & Castle tube stations are nearby, as well as Denmark hill and Loughborough Junction Rail stations.