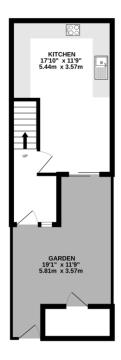

£2,600 pcm

A three bedroom property split over three floors with private garden. Open plan kitchen diner with access to the garden perfect for entertaining. On the first floor is a large reception room, one bedroom and WC. Upstairs again are two double bedrooms and family bathroom. Mortlock Close is situated in a vibrant community with excellent transport links from Queens Road and Peckham Rye as well as National Rail services from Nunhead. The surrounding area boasts a variety of shops, independent restaurants and green spaces such as Cossal Park and Peckham Rye park

TOTAL FLOOR AREA: 1072 sq.ft. (99.6 sq.m.) approx.

Whits every attempt has been made to ensure the accuracy of the floorplan contained here, measurements of doors, windows, rooms and any other items are approximate and no responsibility is taken for any error, omission or mis-statement. This plan is for illustrative purposes only and should be used as such by any prospective purchaser. The services, systems and appliances shown have not been tested and no guarantee as to their operability or efficiency can be given.