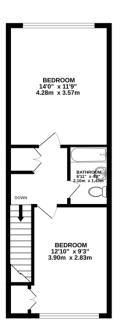

£2,600 pcm

A three bedroom property split over three floors with private garden. Open plan kitchen diner with access to the garden perfect for entertaining. On the first floor is a large reception room, one bedroom and WC. Upstairs again are two double bedrooms and family bathroom. Mortlock Close is situated in a vibrant community with excellent transport links from Queens Road and Peckham Rye as well as National Rail services from Nunhead. The surrounding area boasts a variety of shops, independent restaurants and green spaces such as Cossal Park and Peckham Rye park

TOTAL FLOOR AREA: 1072 sq.ft. (99.6 sq.m.) approx.

Whits every attempt has been made to ensure the accuracy of the floorplan contained here, measurements of doors, windows, rooms and any other items are approximate and no responsibility is taken for any error, omission or mis-statement. This plan is for illustrative purposes only and should be used as such by any prospective purchaser. The services, systems and appliances shown have not been tested and no guarantee as to their operability or efficiency can be given.