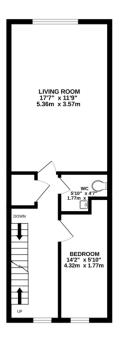

£2,600 pcm

A three bedroom property split over three floors with private garden. Open plan kitchen diner with access to the garden perfect for entertaining. On the first floor is a large reception room, one bedroom and WC. Upstairs again are two double bedrooms and family bathroom. Mortlock Close is situated in a vibrant community with excellent transport links from Queens Road and Peckham Rye as well as National Rail services from Nunhead. The surrounding area boasts a variety of shops, independent restaurants and green spaces such as Cossal Park and Peckham Rye park

TOTAL FLOOR AREA: 1072 sq.ft. (99.6 sq.m.) approx.

Whits every attempt has been made to ensure the accuracy of the floorplan contained here, measurements of doors, windows, rooms and any other items are approximate and no responsibility is taken for any error, omission or mis-statement. This plan is for illustrative purposes only and should be used as such by any prospective purchaser. The services, systems and appliances shown have not been tested and no guarantee as to their operability or efficiency can be given.