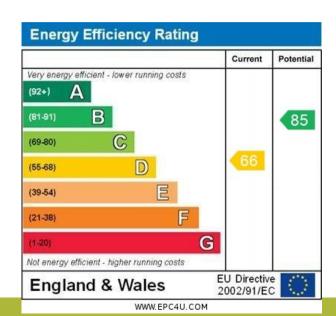

TOTAL FLOOR AREA: 1072 sq.ft. (99.6 sq.m.) approx.

Whits every attempt has been made to ensure the accuracy of the floorplan contained here, measurements of doors, windows, rooms and any other items are approximate and no responsibility is taken for any error, omission or mis-statement. This plan is for illustrative purposes only and should be used as such by any prospective purchaser. The services, systems and appliances shown have not been tested and no guarantee as to their operability or efficiency can be given.