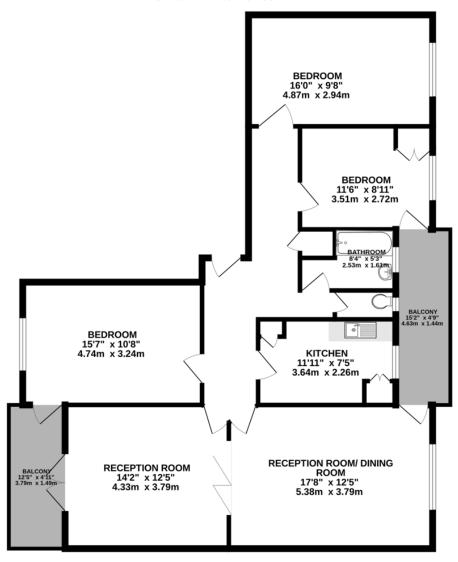

## SECOND FLOOR 1103 sq.ft. (102.5 sq.m.) approx.

## TOTAL FLOOR AREA: 1103 sq.ft. (102.5 sq.m.) approx.

Whilst every attempt has been made to ensure the accuracy of the floorighan contained here, measurements of doors, windows, rooms and any other items are approximate and no responsibility is taken for any error, omission or mis-statement. This plan is for illustrather purpose only and should be used as such by any prospective purchaser. The services, systems and appliances shown have not been tested and no guarantee as to their operability or efficiency can be given.