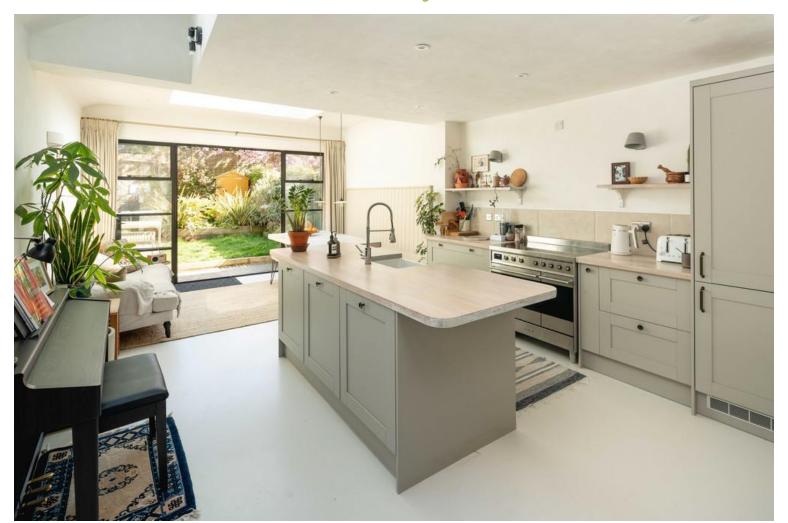

£1,350,000

Stunning 4-Bedroom Victorian Terrace beautifully renovated to a very high spec on sought-after Bicknell Road. A perfect blend of period charm with striking modern design. Boasting four generous bedrooms, this high-spec family home has been thoughtfully extended and updated to the highest standard throughout. Set over three floors, the property features a stylish loft conversion and a full-width side return rear extension, creating a stunning open-plan kitchen and dining area. Floor-to-ceiling steel-framed doors open seamlessly onto a landscaped garden, flooding the space with natural light and offering the perfect setting for indoor-outdoor living. Excellent versatility for family life or entertaining, with spacious bedrooms, modem bathrooms, and plenty of storage. Walking distance to amenities and transport links in Herne Hill, Camberwell, Denmark Hill and Brixton. Ruskin Park is a stones throw away with its bandstand concerts, summer and winter fetes and community projects.