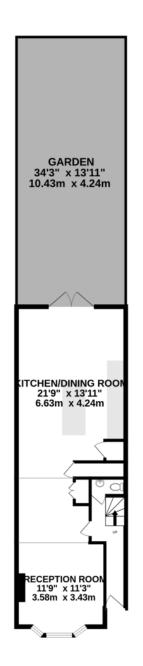

TOTAL FLOOR AREA: 1356 sq.ft. (126.0 sq.m.) approx.

Whilst every attempt has been made to ensure the accuracy of the floorpian contained here, measurements of doors, windows, rooms and any other items are approximate and no responsibility is taken for any error, omission or mis-statement. This plan is for illustrative purposes only and should be used as such by any prospective purchaser. The services, systems and appliances shown have not been tested and no guarantee as to their operability or efficiency can be given.