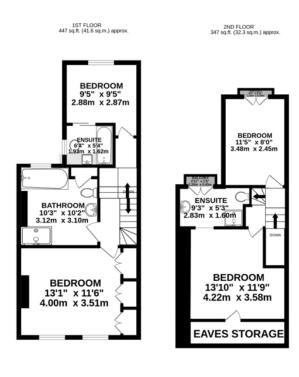

TOTAL FLOOR AREA: 1356 sq.ft. (126.0 sq.m.) approx.

Whilst every attempt has been made to ensure the accuracy of the floorpian contained here, measurements of doors, windows, rooms and any other items are approximate and no responsibility is taken for any error, omission or mis-statement. This plan is for illustrative purposes only and should be used as such by any prospective purchaser. The services, systems and appliances shown have not been tested and no guarantee as to their operability or efficiency can be given.