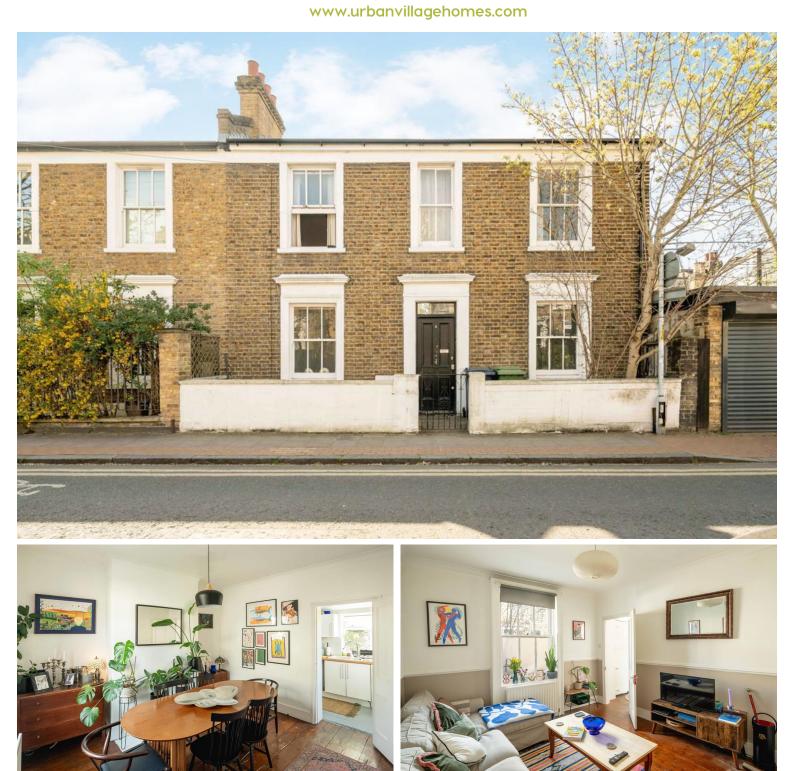

## Choumert Grove | London | SE15

Freehold

- Two double be drooms
- La rge pri va te ga rde n
- Period features
- Double fronted
- Family bathroom

- Excellent location
- Chain free
- Bellenden Road
- Local amenities
- Peckham

£899,000

A gorgeous double fronted, two bedroom Victorian home situated in the prestigious Bellenden Village area. Character and charm throughout with a large sunny back garden. This pretty house is well configured with separate kitchen and dining room as well as cosy living room, all neutrally decorated through out. Positioned perfectly for the excellent array of local independent amenities of Peckham Rye and Overground station. The properties two well-proportioned double bedrooms, modern bathroom make the perfect base for a couple or small family.