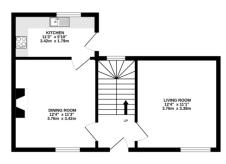

151 FLOOR 335 sq.ft. (31.2 sq.m.) approx.

TOTAL FLOOR AREA : 735 sq.ft. (68.3 sq.m.) approx. While the server where the accessive of the floorphic occatance have, measurements the accessive of the floorphic occatance have, measurements of the floorphic occatance have a source of the server have