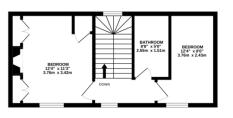

151 FLOOR 335 sq.ft. (31.2 sq.m.) approx.

TOTAL FLOOR AREA : 735 sq.ft. (68.3 sq.m.) approx. While the server where the accessive of the floorphic occatance have, measurements the accessive of the floorphic occatance have, measurements of the floorphic occatance have a source of the server have