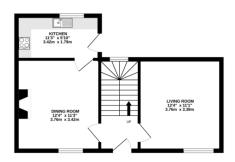

TOTAL FLOOR AREA: 735 sq.ft. (68.3 sq.m.) approx.

Whilst every attempt has been made to ensure the accuracy of the floorplan contained here, measurements of doors, windows, rooms and any other items are approximate and no responsibility is taken for any error, omission or mis-statement. This plan is for flustrather purposes only and should be used as such by any prospective purchaser. The services, systems and appliances shown have not been tested and no guarante as to their ocerability or efficiency can be oliven.