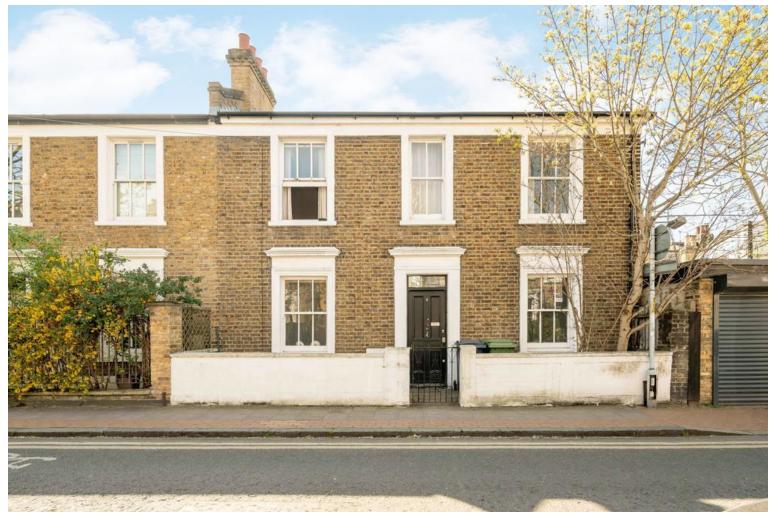

www.urbanvillagehomes.com

Choumert Grove | London | SE15

Freehold

- Two double be drooms
- Large private garden
- Period features
- Double fronted
- Family bathroom

- Excellent location
- Chain free
- Bellenden Road
- Local amenities
- Peckham

£920,000

A gorgeous double fronted, two bedroom Victorian home situated in the prestigious Bellenden Village area. Character and charm throughout with a large sunny back garden. This pretty house is well configured with separate kitchen and dining room as well as cosy living room, all neutrally decorated through out. Positioned perfectly for the excellent array of local independent amenities of Peckham Rye and Overground station. The properties two well-proportioned double bedrooms, modern bathroom make the perfect base for a couple or small family.