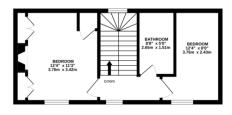

TOTAL FLOOR AREA: 735 sq.ft. (68.3 sq.m.) approx.

Whilst every attempt has been made to ensure the accuracy of the floorplan contained here, measurements of doors, windows, rooms and any other items are approximate and no responsibility is taken for any error, omission or mis-statement. This plan is for flustrather purposes only and should be used as such by any prospective purchaser. The services, systems and appliances shown have not been tested and no guarante as to their ocerability or efficiency can be oliven.