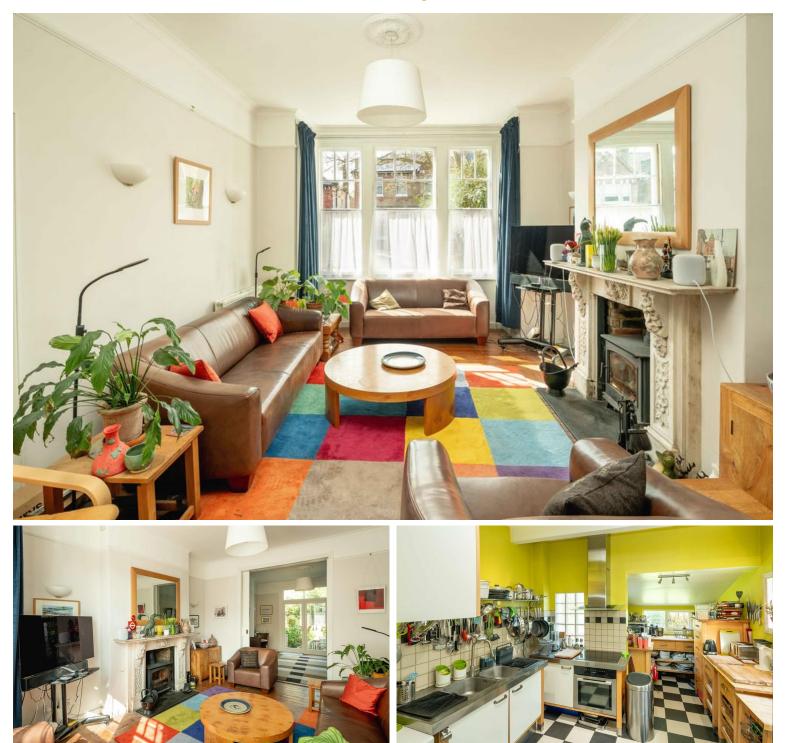

£1,250,000

At over 2,000sqft is this charming, four / five double bedroom property has huge scope to create the perfect family home. The large entrance hallway leads to all three reception rooms and the kitchen / diner is to the rear. Upstairs there are currently four double bedrooms split across two floors, a utility room, second kitchen and two bathrooms. Lanercost Road is one of the prettiest tree-lined streets in Tulse Hill. Tulse Hill offers links to London Bridge and Blackfriars via the Thameslink service. Brockwell park is nearby for recreation and West Norwood High Street offers a range of shops, restaurants and local amenities.