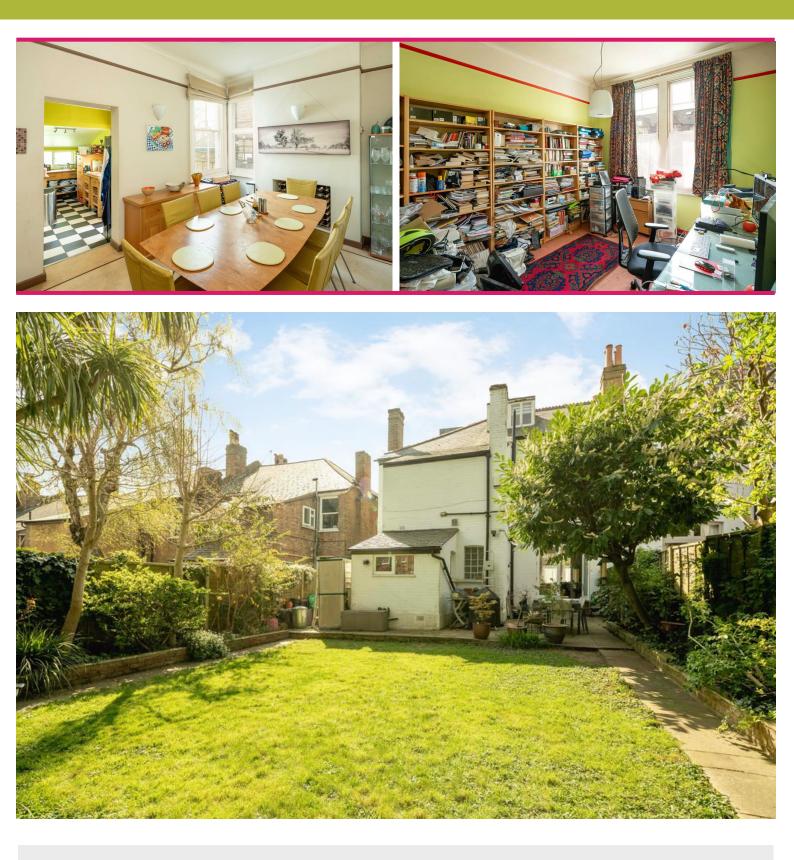

£1,250,000

At over 2,000sqft is this charming, four / five double bedroom property has huge scope to create the perfect family home. The large entrance hallway leads to all three reception rooms and the kitchen / diner is to the rear. Upstairs there are currently four double bedrooms split across two floors, a utility room, second kitchen and two bathrooms. Lanercost Road is one of the prettiest tree-lined streets in Tulse Hill. Tulse Hill offers links to London Bridge and Blackfriars via the Thameslink service. Brockwell park is nearby for recreation and West Norwood High Street offers a range of shops, restaurants and local amenities.