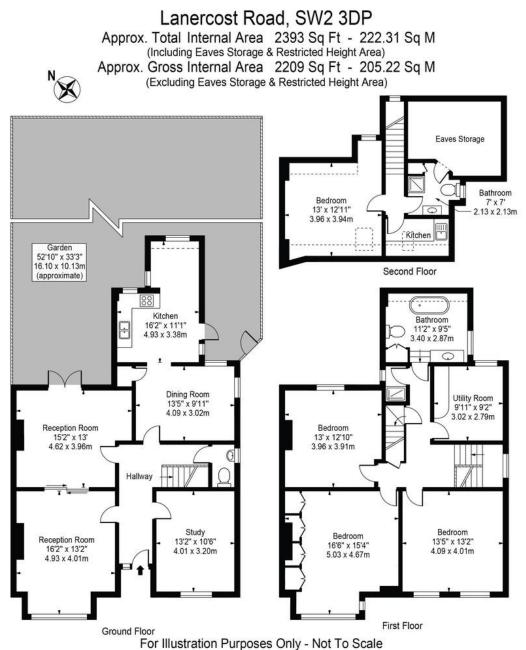

£1,250,000

At over 2,000sqft is this charming, four / five double bedroom property has huge scope to create the perfect family home. The large entrance hallway leads to all three reception rooms and the kitchen / diner is to the rear. Upstairs there are currently four double bedrooms split across two floors, a utility room, second kitchen and two bathrooms. Lanercost Road is one of the prettiest tree-lined streets in Tulse Hill. Tulse Hill offers links to London Bridge and Blackfriars via the Thameslink service. Brockwell park is nearby for recreation and West Norwood High Street offers a range of shops, restaurants and local amenities.

This floor plan should be used as a general outline for guidance only and does not constitute in whole or in part an offer or contract. Any intending purchaser or lessee should satisfy themselves by inspection, searches, enquiries and full survey as to the correctness of each statement. Any areas, measurements or distances quoted are approximate and should not be used to value a property or be the basis of any sale or let.