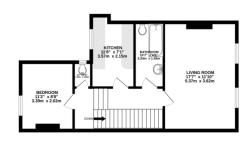

%epcGraph\_c\_1\_300%

TOTAL FLOOR AREA: 992 sq.ft. (92.2 sq.m.) approx.

Whist every attempt has been made to ensure the accuracy of the floorpian contained here, measurement of doors, window, rooms and any other terms are approximate and on responsibles is leaten for any commission or mini-statement. This pain is for illustrative purposes only and should be used as such by any prospective purchase. The services, spinisms and applicance shown have not been treeled and no passaring.