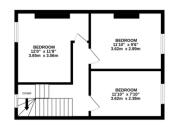

%epcGraph\_c\_1\_300%

TOTAL FLOOR AREA: 992 sq.ft. (92.2 sq.m.) approx.

Whist every attempt has been made to ensure the accuracy of the floorpian contained here, measurement of doors, window, rooms and any other terms are approximate and on responsibles is leaten for any commission or mini-statement. This pain is for illustrative purposes only and should be used as such by any prospective purchase. The services, spinisms and applicance shown have not been treeled and no passaring.