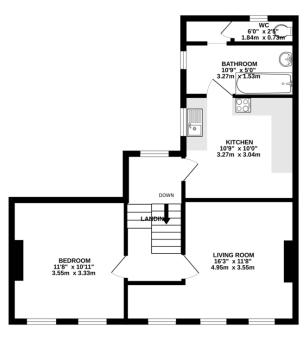

 GROUND FLOOR
 FIRST FLOOR

 91 sq.ft. (8.4 sq.m.) approx.
 521 sq.ft. (48.4 sq.m.) approx.

## TOTAL FLOOR AREA: 612 sq.ft. (56.8 sq.m.) approx.

Whists every attempt has been made to ensure the accuracy of the floorpian contained here, measurements of doors, vindoors, comes and any other items are appointment and no responsibility is taken for any error, omission or mis-statement. This plan is for illustrative purposes only and should be used as such by any prospective purchaser. The services, systems and appliances shown have not been tested and no guarantee as to their operability or efficiency can be given.