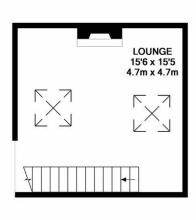

el and the lounge is up in the loft conversion, with a pretty fireplace and skyline views. Excellent location for Clapham tube, restaurants and shops. Share of freehold and chain free











GROUND FLOOR APPROX. FLOOR AREA 558 SQ.FT. (51.8 SQ.M.)

TOTAL APPROX. FLOOR AREA 797 SQ.FT. (74.1 SQ.M.) Whilst every attempt has been made to ensure the accuracy of the floor plan contained here, measurements of doors, windows, rooms and any other items are approximate and no responsibility is taken for any error, omission, or mis-statement. This plan is for illustrative purposes only and should be used as such by any prospective purchaser. The services, systems and appliances shown have not been tested and no guarantee as to their operability or efficiency can be given Made with Metropix ©2018



LOFT LOUNGE APPROX. FLOOR AREA 239 SQ.FT. (22.2 SQ.M.)

## **Viewing Arrangements**

Strictly by appointment

## **Contact Details**

121 Denmark Hill London SE5 8EN

www.urbanvillagehomes.co.uk sales@urbanvillagehomes.com 020 3519 9121