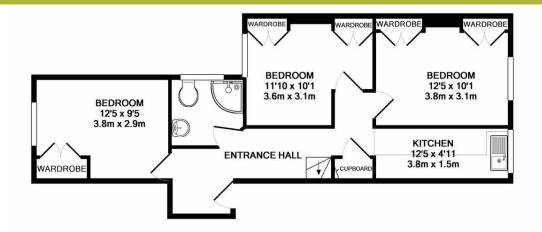

GROUND FLOOR APPROX. FLOOR AREA 558 SQ.FT. (51.8 SQ.M.)

TOTAL APPROX. FLOOR AREA 797 SQ.FT. (74.1 SQ.M.) Whilst every attempt has been made to ensure the accuracy of the floor plan contained here, measurements of doors, windows, rooms and any other items are approximate and no responsibility is taken for any error, omission, or mis-statement. This plan is for illustrative purposes only and should be used as such by any prospective purchaser. The services, systems and appliances shown have not been tested and no guarantee as to their operability or efficiency can be given Made with Metropix ©2018