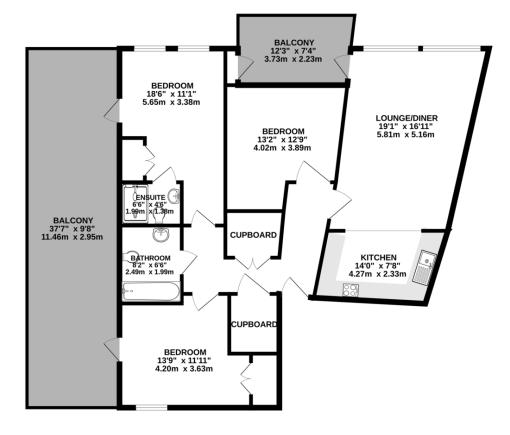

TOTAL FLOOR APEA: 1081 sq.ft (1005 sq.m.) approx. White every sittery lab how match is expected by expected provided by the measurements of doors, window, corona and any other terms are approximate and no responsibility is taken for any encurmensation or mis satement. This pain is the full instantee purposes only and hoad be used as such by any prospective purchase. The service, hydram and applications shown have not been traited and no guarantee is the full and with Merceijan COSTS.