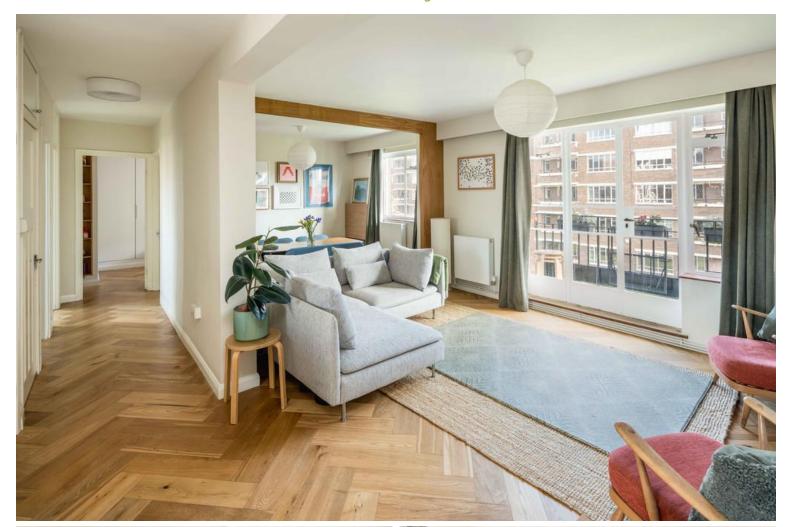

£600,000

Stunning open plan layout, the present owners have worked with an architect to create the immaculate finish and design throughout to this very stylish three bedroom apartment. Located on the third floor of Ruskin Park House. Spacious and bright with a private balcony and large windows.

This lovely positioned apartment offers double aspect views. Ruskin Park House is a desirable building of purpose built apartments, maintained to a high standard by the onsite estate manager and caretakers. The excellent location boarders Camberwell, Heme Hill, Dulwich and Brixton. Minutes away from Denmark Hill station and Ruskin Park. Long Leasehold with share in the freehold Company.