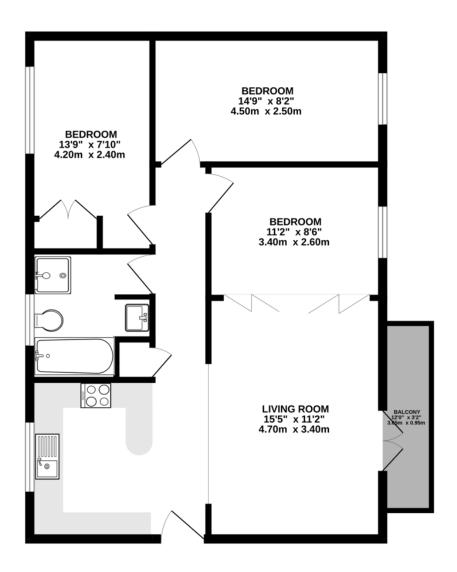

%epcGraph\_c\_1\_300%

TOTAL FLOOR AREA; 872sq.ft. (81.0 sq.m.) approx, y attempt has been made to ensure the accuracy of the floorpian contained here, measurement windows, rooms and any other items are approximate and no responsibility is taken to ray error, or mis-statement. This plan is for illustrative purposes only and should be used as such by any purchaser. The services, systems and appliances shown have not been tested and no guarante as to their operability or efficiency can be given.