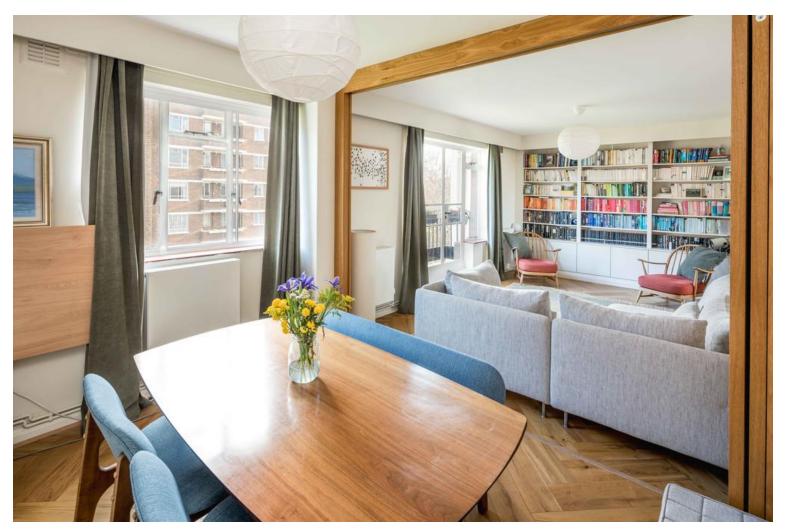

£600,000

Stunning open plan layout, the present owners have worked with an architect to create the immaculate finish and design throughout to this very stylish three bedroom apartment. Located on the third floor of Ruskin Park House. Spacious and bright with a private balcony and large windows.

This lovely positioned apartment offers double aspect views. Ruskin Park House is a desirable building of purpose built apartments, maintained to a high standard by the onsite estate manager and caretakers. The excellent location boarders Camberwell, Heme Hill, Dulwich and Brixton. Minutes away from Denmark Hill station and Ruskin Park. Long Leasehold with share in the freehold Company.