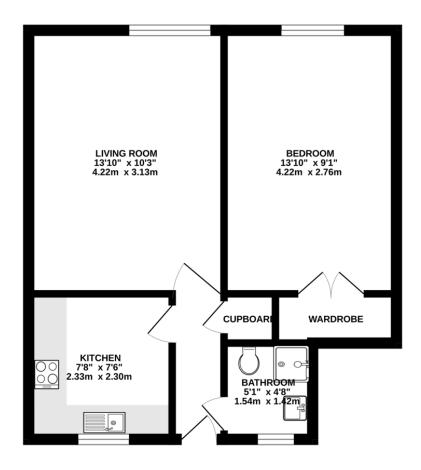

£395,000

A spacious one bedroom apartment on the second floor of this centrally located block. In excellent condition throughout, this bright apartment is completely move in ready, ideal for first time buyer/ as a pied-a-terre, or as an investment. One double bedroom, large reception and a well-sized modern kitchen and bathroom. Centrally located, within walking distance of Thames River Walk, IMAX, The Cut, The Old Vic Theatre. You can easily walk into the City of London and Covent Garden. Long lease 150 years - zero ground rent

## TOTAL FLOOR AREA: 463sq.ft. (43.0 sq.m.) approx

Whist every attempt has been made to ensure the accuracy of the Boopsian contained here, measurements of doors, windows, rooms and any other items are approximate and to responsibility is taken for any error, prospective purchaser. The services, systems and applicances shown have not been tested and no guarantee as to their operating for efficiency can be given.

As to their operating or efficiency can be given.