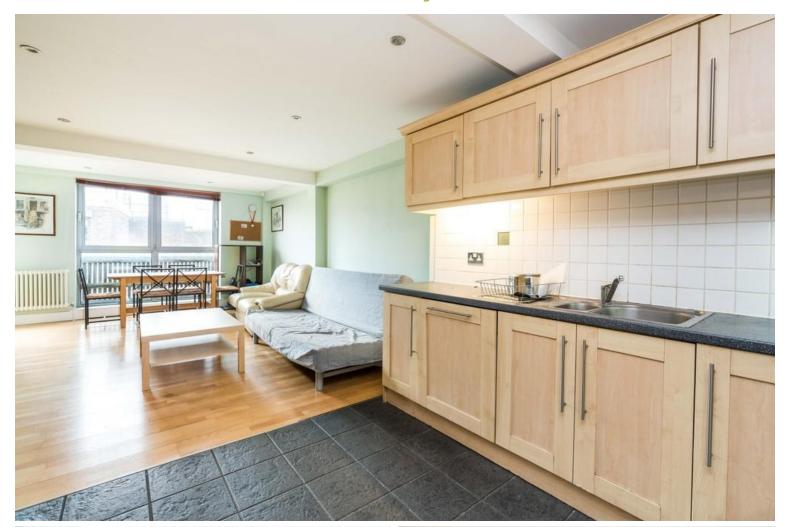

£550,000

Three bedroom, two bathroom apartment in a secure gated development. This spacious apartment has a large open plan kitchen / reception room which leads onto a large private balcony. Three double bedrooms one of which has an ensuite. the property also has its own parking space within the development. Grosvenor Terrace is a peaceful residential street that benefits from a close proximity to the amenities found in Camberwell, Walworth Road and Elephant and Castle, Burgess Park is also nearby.