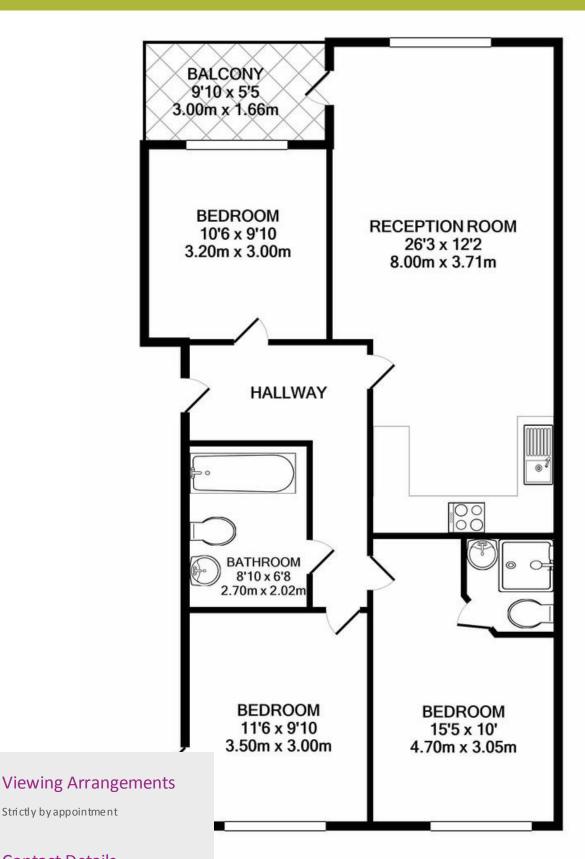

## . APPROX. FLOOR AREA 808 SQ.FT. (75.1 SQ.M.)

been made to ensure the accuracy of the floor plan contained here, measurements and any other items are approximate and no responsibility is taken for any error, ent. This plan is for illustrative purposes only and should be used as such by any e services, systems and appliances shown have not been tested and no guarantee as to their operability or efficiency can be given

Made with Metropix ©2022

Agents Note: Whilst every care has been taken to prepare these sales particulars, they are for guidance purposes only. All measurements are approximate are for general guidance purposes only and whilst every care has been taken to ensure their accuracy, they should not be relied upon and potential buyers are advised to recheck the measurements