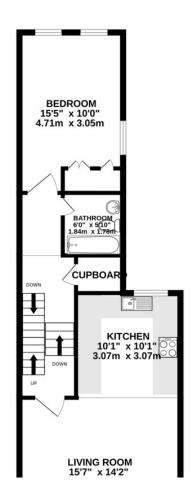

## TOTAL FLOOR AREA: 1141sq.ft. (106.0 sq.r

Whilst every attempt has been made to ensure the accuracy of the floorplan of doors, windows, rooms and any other items are approximate and no real prospective purchaser. The services, systems and appliances shown have no as to their operability or efficiency can be give Maria unit. Material Mathematics (2013).