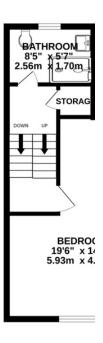

## TOTAL FLOOR AREA: 1141sq.ft. (106.0 sq.r

Whilst every attempt has been made to ensure the accuracy of the floorplan of doors, windows, rooms and any other items are approximate and no real prospective purchaser. The services, systems and appliances shown have no as to their operability or efficiency can be give Maria unit. Material Mathematics (2013).