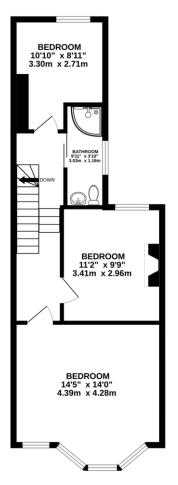

%epcGraph\_c\_1\_300%

TOTAL FLOOR AREA: 986 sq.ft. (91.6 sq.m.) approx.

While every atternet has been made to ensure the accuracy of the Brooptian containance here, resolutioners of distors a velocity of the distors and the second of the seco