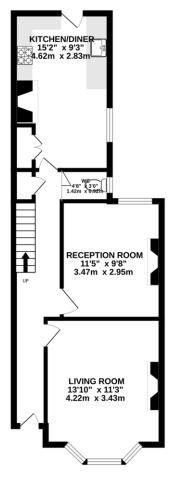

%epcGraph\_c\_1\_300%

TOTAL FLOOR AREA: 986 sq.ft. (91.6 sq.m.) approx.

While every atternet has been made to ensure the accuracy of the Brooptian containance here, resolutioners of distors a velocity of the distors and the second of the seco