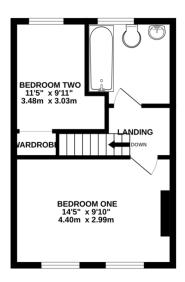

%epcGraph\_c\_1\_300%

TOTAL FLOOR AREA: 786sq.ft. (73.0 sq.m.) approx.

While every attempt, has been made to ensure the accuracy of the floorpian contained here, measurements of doors, windows, comes and up one them are approximate and on expondingly is selem for any entry of the selement and performed is selement and performed by selement and selement. This plan is for illustrative purposes only and should be used as such by any prospective purchaser. The services, systems and applicances shown have not been tested and no guarantee as to their operability or efficiency can be given.