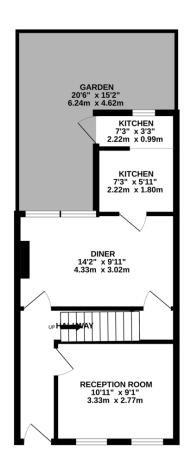

%epcGraph\_c\_1\_300%

TOTAL FLOOR AREA: 786sq.ft. (73.0 sq.m.) approx.

While every attempt, has been made to ensure the accuracy of the floorpian contained here, measurements of doors, windows, comes and up one them are approximate and on expondingly is selem for any entry of the selement and performed is selement and performed by selement and selement. This plan is for illustrative purposes only and should be used as such by any prospective purchaser. The services, systems and applicances shown have not been tested and no guarantee as to their operability or efficiency can be given.