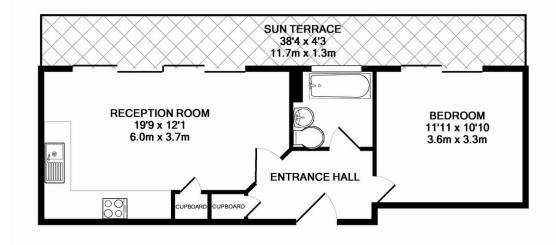

£365,000

A well presented chain free one bedroom apartment just a stones through away from Denmark Hill Station, overlooking Ruskin Park. The property consists of a double bedroom, bathroom and open plan style kitchen/dining/living space.

Both the bedroom and reception have access to the large balcony. This delightful, bright apartment is well located for all local amenities, a short walk for Camberwell, Heme Hill, Dulwich and Brixton.

## TOTAL APPROX. FLOOR AREA 446 SQ.FT. (41.4 SQ.M.)

Whilst every attempt has been made to ensure the accuracy of the floor plan contained here, measurements of doors, windows, rooms and any other items are approximate and no responsibility is taken for any error, omission, or mis-statement. This plan is for illustrative purposes only and should be used as such by any prospective purchaser. The services, systems and appliances shown have not been tested and no guarantee as to their operability or efficiency can be given