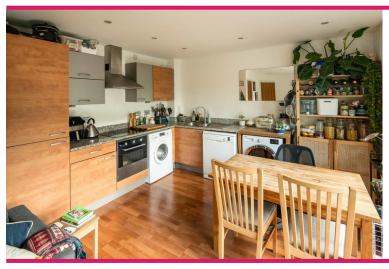

£365,000

A well presented chain free one bedroom apartment just a stones through away from Denmark Hill Station, overlooking Ruskin Park. The property consists of a double bedroom, bathroom and open plan style kitchen/dining/living space.