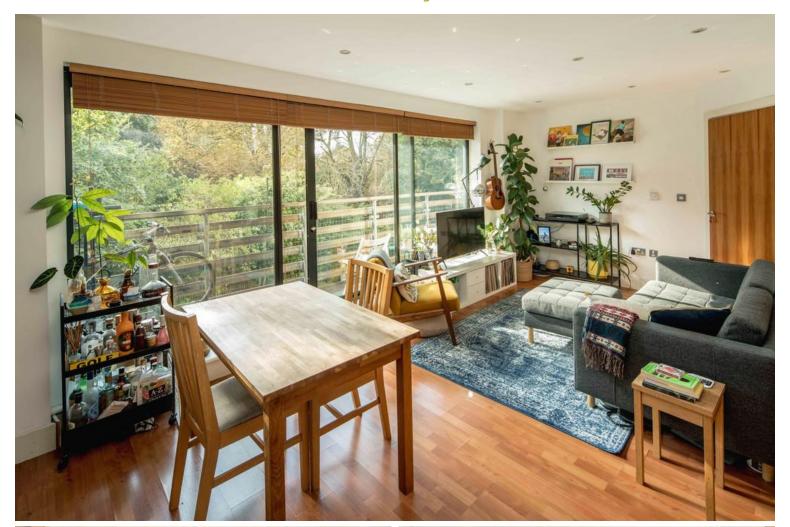

£365,000

A well presented chain free one bedroom apartment just a stones through away from Denmark Hill Station, overlooking Ruskin Park. The property consists of a double bedroom, bathroom and open plan style kitchen/dining/living space.

Both the bedroom and reception have access to the large balcony. This delightful, bright apartment is well located for all local amenities, a short walk for Camberwell, Heme Hill, Dulwich and Brixton.