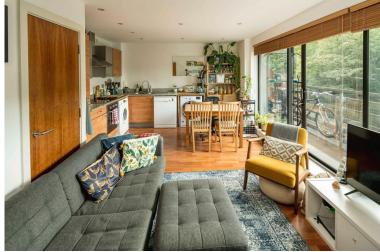

£365,000

A well presented chain free one bedroom apartment just a stones through away from Denmark Hill Station, overlooking Ruskin Park. The property consists of a double bedroom, bathroom and open plan style kitchen/dining/living space.