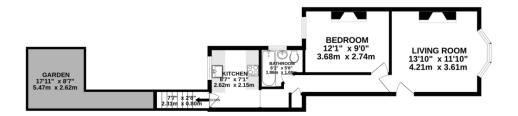

TOTAL FLOOR AREA: 420sq.ft. (39.0 sq.m.) approx.

Whilst every attempts have made to ensure the accuracy of the Boorplan contained here, measurements of doors, windows, rooms and any other terms are approximate and no responsibility is taken for any error, consistent and one to the contained have been as a sport of the accuracy of the