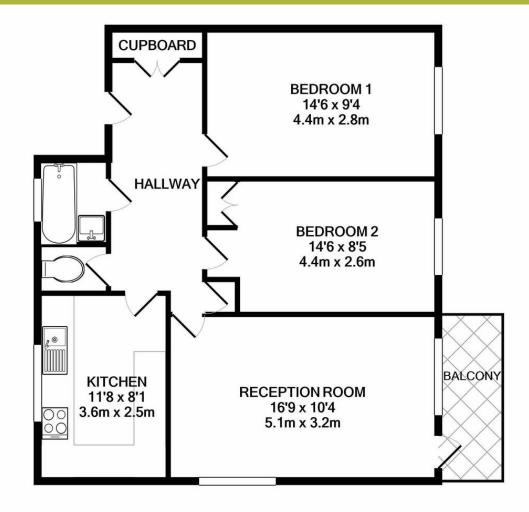

## TOTAL APPROX. FLOOR AREA 662 SQ.FT. (61.5 SQ.M.)

Whilst every attempt has been made to ensure the accuracy of the floor plan contained here, measurements of doors, windows, rooms and any other items are approximate and no responsibility is taken for any error, omission, or mis-statement. This plan is for illustrative purposes only and should be used as such by any prospective purchaser. The services, systems and appliances shown have not been tested and no guarantee as to their operability or efficiency can be given