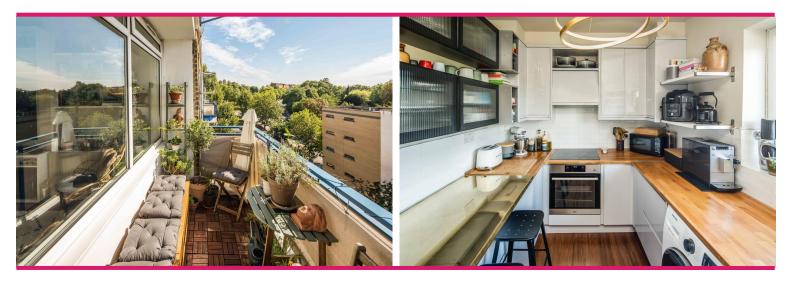

£450,000

Beautifully presented top floor apartment opposite Ruskin Park and Denmark Hill Station. The property has been completely renovated, has a modern fitted kitchen, large reception room with private balcony and incredible views over the city. Two double bedrooms, good sized family bathroom, gas central heating, new radiators and double glazing. An excellent location with direct transport links to London Bridge and Victoria, the amenities in Camberwell and Herne Hill are all with in walking distance.