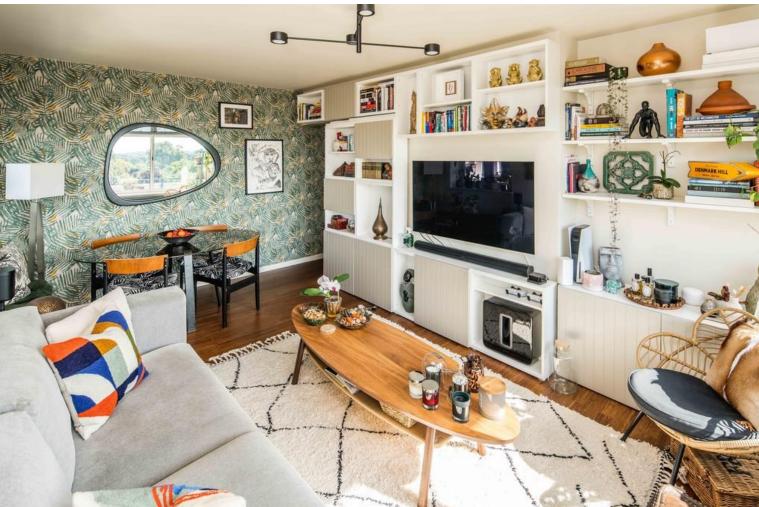

£450,000

Beautifully presented top floor apartment opposite Ruskin Park and Denmark Hill Station. The property has been completely renovated, has a modern fitted kitchen, large reception room with private balcony and incredible views over the city. Two double bedrooms, good sized family bathroom, gas central heating, new radiators and double glazing. An excellent location with direct transport links to London Bridge and Victoria, the amenities in Camberwell and Herne Hill are all with in walking distance.