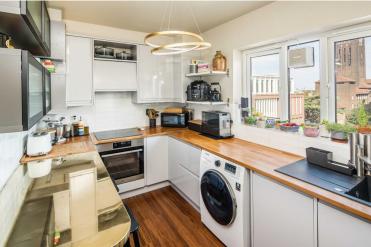

£450,000

Beautifully presented top floor apartment opposite Ruskin Park and Denmark Hill Station. The property has been completely renovated, has a modern fitted kitchen, large reception room with private balcony and incredible views over the city. Two double bedrooms, good sized family bathroom, gas central heating, new radiators and double glazing. An excellent location with direct transport links to London Bridge and Victoria, the amenities in Camberwell and Herne Hill are all with in walking distance.