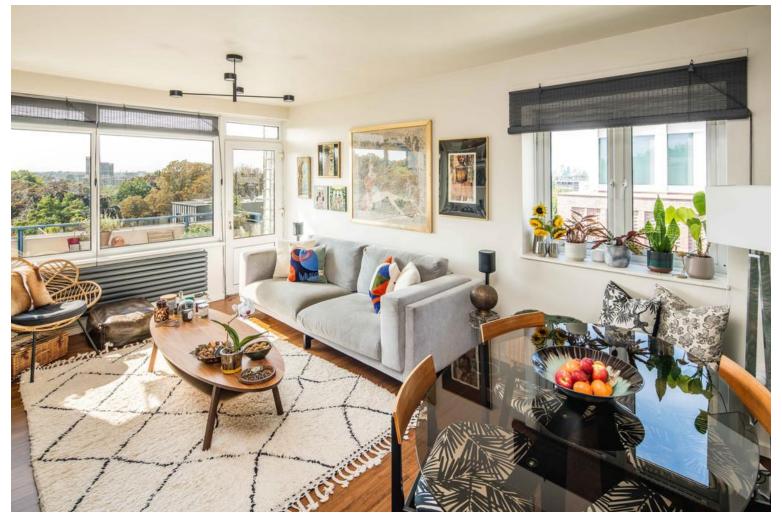

£450,000

Beautifully presented top floor apartment opposite Ruskin Park and Denmark Hill Station. The property has been completely renovated, has a modern fitted kitchen, large reception room with private balcony and incredible views over the city. Two double bedrooms, good sized family bathroom, gas central heating, new radiators and double glazing. An excellent location with direct transport links to London Bridge and Victoria, the amenities in Camberwell and Herne Hill are all with in walking distance.