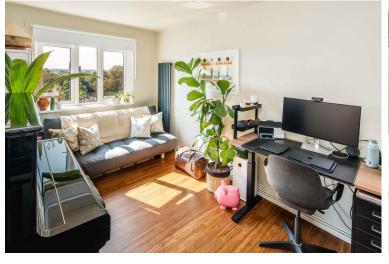

£450,000

Beautifully presented top floor apartment opposite Ruskin Park and Denmark Hill Station. The property has been completely renovated, has a modern fitted kitchen, large reception room with private balcony and incredible views over the city. Two double bedrooms, good sized family bathroom, gas central heating, new radiators and double glazing. An excellent location with direct transport links to London Bridge and Victoria, the amenities in Camberwell and Herne Hill are all with in walking distance.