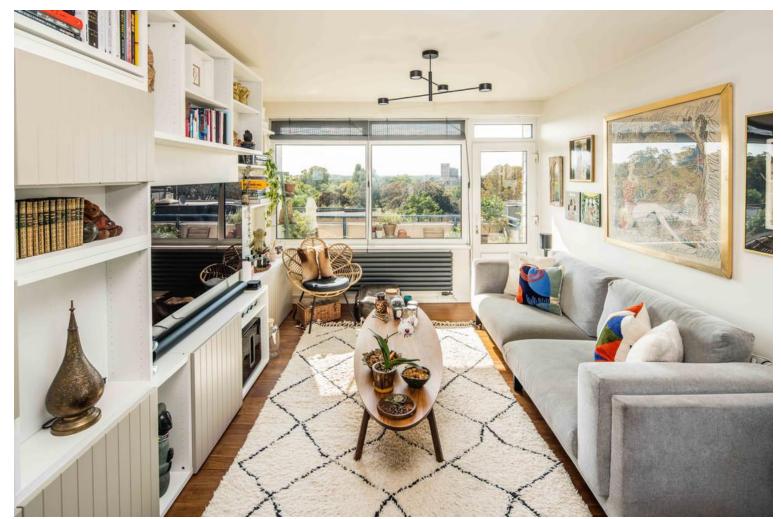

£450,000

Beautifully presented top floor apartment opposite Ruskin Park and Denmark Hill Station. The property has been completely renovated, has a modern fitted kitchen, large reception room with private balcony and incredible views over the city. Two double bedrooms, good sized family bathroom, gas central heating, new radiators and double glazing. An excellent location with direct transport links to London Bridge and Victoria, the amenities in Camberwell and Herne Hill are all with in walking distance.