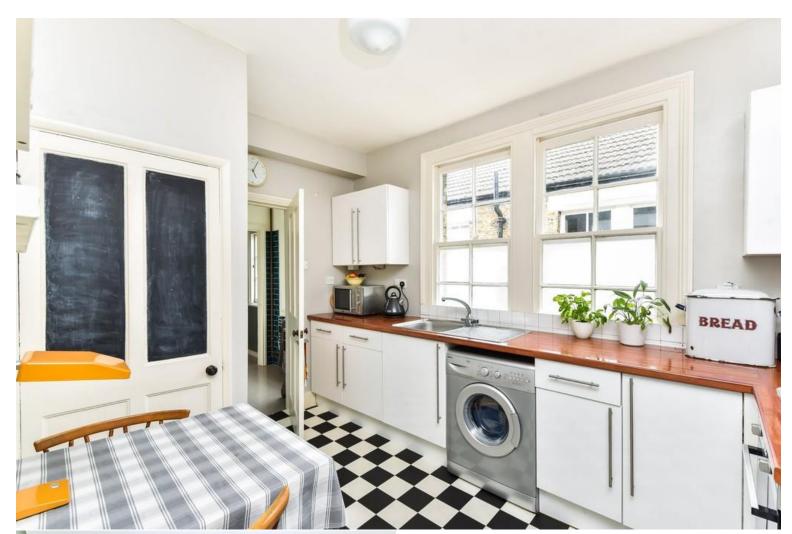

£400,000

Large one bedroom flat on the top floor of an architecturally interesting 1890s Pullen's building. One large double bedroom and equally generous sized living area with large windows allowing plenty of natural light. Bespoke fitted kitchen / diner, large enough to have a table and chairs. Original features throughout give the flat a charming character. Lomond Grove is a short walk to Burgess Park. Excellent transport links to Central London, with Elephant and Castle within walking distance. For cyclists, there is a lockable bike shed situated in the courtyard. The trendy bars, restaurants and shops of Camberwell are equally easily accessible on foot. Plenty of great local amenities including supermarkets, gyms, green spaces and the famous East Street Market. Extended, long leasehold 153 years remaining, service charge