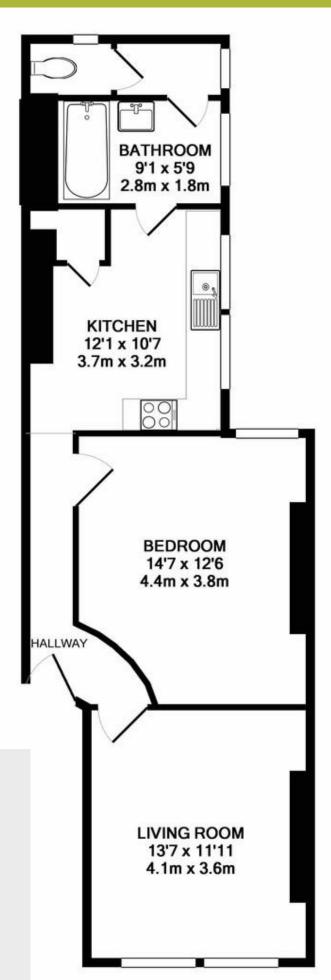

## L APPROX. FLOOR AREA 568 SQ.FT. (52.7 SQ.M.)

peen made to ensure the accuracy of the floor plans contained here, measurements ce purposes only. All measurements are approximate are for general suiting planted to recheck the measurements have been taken to ensure their accuracy, they should not be relied upon and potential buyers are advised to recheck the measurements omission, or mis-statement. This plan is for illustrative purposes only and should be used as such by any prospective purchaser. The services, systems and appliances shown have not been tested and no guarantee