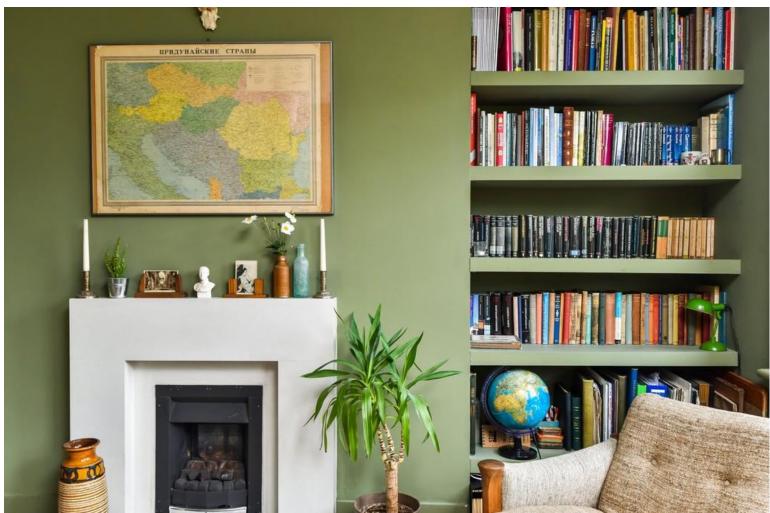

£400,000

Large one bedroom flat on the top floor of an architecturally interesting 1890s Pullen's building. One large double bedroom and equally generous sized living area with large windows allowing plenty of natural light. Bespoke fitted kitchen / diner, large enough to have a table and chairs. Original features throughout give the flat a charming character. Lomond Grove is a short walk to Burgess Park. Excellent transport links to Central London, with Elephant and Castle within walking distance. For cyclists, there is a lockable bike shed situated in the courtyard. The trendy bars, restaurants and shops of Camberwell are equally easily accessible on foot. Plenty of great local amenities including supermarkets, gyms, green spaces and the famous East Street Market. Extended, long leasehold 153 years remaining, service charge