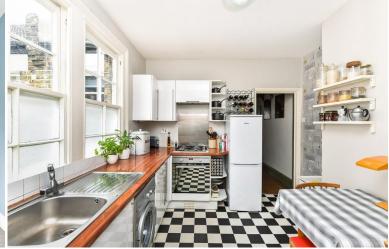

£400,000

Large one bedroom flat on the top floor of an architecturally interesting 1890s Pullen's building. One large double bedroom and equally generous sized living area with large windows allowing plenty of natural light. Bespoke fitted kitchen / diner, large enough to have a table and chairs. Original features throughout give the flat a charming character. Lomond Grove is a short walk to Burgess Park. Excellent transport links to Central London, with Elephant and Castle within walking distance. For cyclists, there is a lockable bike shed situated in the courtyard. The trendy bars, restaurants and shops of Camberwell are equally easily accessible on foot. Plenty of great local amenities including supermarkets, gyms, green spaces and the famous East Street Market. Extended, long leasehold 153 years remaining, service charge