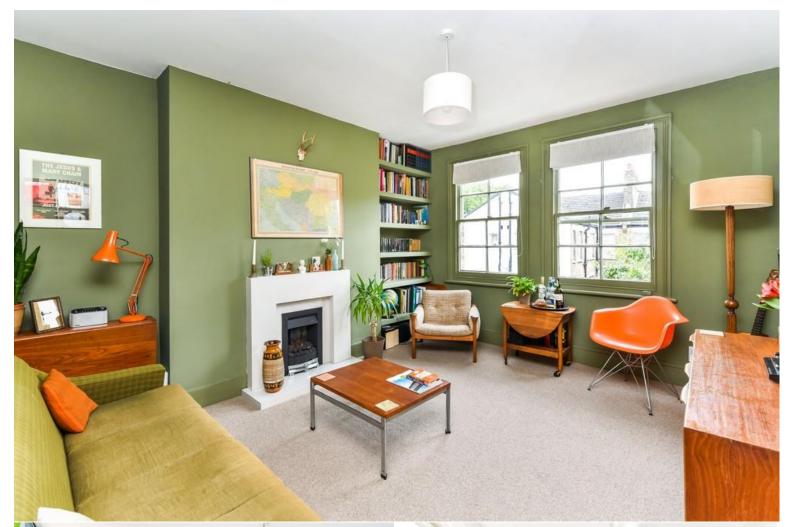

£400,000

Large one bedroom flat on the top floor of an architecturally interesting 1890s Pullen's building. One large double bedroom and equally generous sized living area with large windows allowing plenty of natural light. Bespoke fitted kitchen / diner, large enough to have a table and chairs. Original features throughout give the flat a charming character. Lomond Grove is a short walk to Burgess Park. Excellent transport links to Central London, with Elephant and Castle within walking distance. For cyclists, there is a lockable bike shed situated in the courtyard. The trendy bars, restaurants and shops of Camberwell are equally easily accessible on foot. Plenty of great local amenities including supermarkets, gyms, green spaces and the famous East Street Market. Extended, long leasehold 153 years remaining, service charge