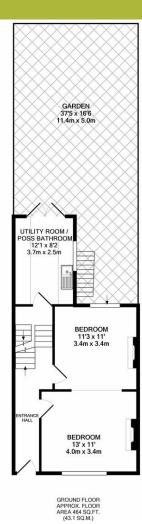

IST FLOOR
APPROX. FLOOR
APPROX. FLOOR
AREA 428 SG.FT.
(38.7 SG.M.)

TOTAL APPROX. FLOOR AREA 1285 SQ.FT. (119.4 SQ.M.)

TOTAL APPROX. FLOOR AREA 1285 SQ.FT. (119.4 SQ.M.)

Whilst every attempt has been made to ensure the accuracy of the floor plan contained here, measurement of doors, windows, cross and any other them are approximate and no responsibility is taken for any entor, omission, or mis-statement. This plan is for illustrative purposes only and should be used as such by any prospective purchaser. The services, systems and applicances shown have no been tested and no guarantee as to their operability of efficiency can be given