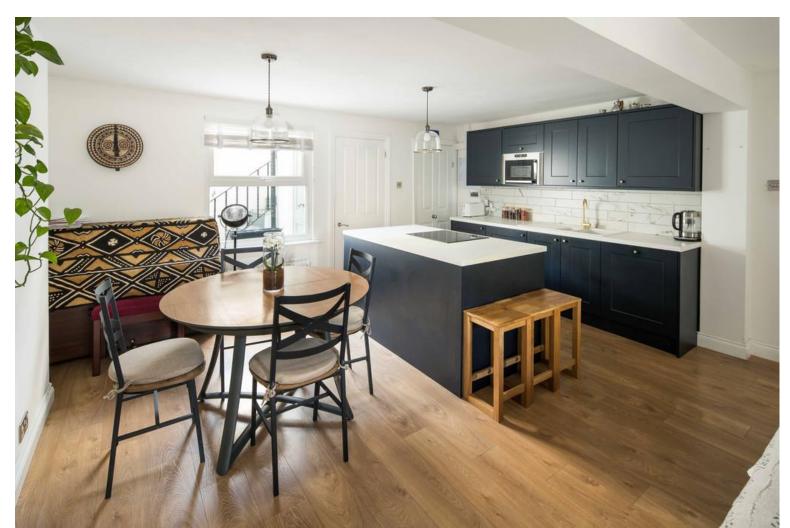

£1,050,000

A beautiful and stylish four bedroom Victorian Townhouse. On the top floor are two double bedrooms, with a family bathroom, on the raised ground floor, two further bedrooms and a utility room (could become another bathroom). The wow factor is the extended open-plan kitchen, entertaining area, on the lower ground floor, leading out to a stylish landscaped garden, all very well-presented. The house is located within walking distance to Loughborough junction rail, with direct access to London Blackfriars and Kings Cross. Also walking distance to Brixton tube, Denmark Hill and Kings college hospital. This (Camberwell) end of Coldharbour lane has a nice selection of grocery shops & cafes. Very close to Ruskin Park, good local schools, playgroups and nurseries