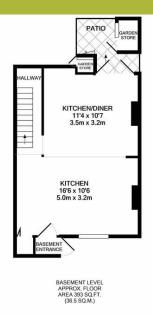

IST FLOOR
APPROX. FLOOR
APPROX. FLOOR
AREA 428 SG.FT.
(38.7 SG.M.)

TOTAL APPROX. FLOOR AREA 1285 SQ.FT. (119.4 SQ.M.)

TOTAL APPROX. FLOOR AREA 1285 SQ.FT. (119.4 SQ.M.)

Whilst every attempt has been made to ensure the accuracy of the floor plan contained here, measurement of doors, windows, cross and any other them are approximate and no responsibility is taken for any entor, omission, or mis-statement. This plan is for illustrative purposes only and should be used as such by any prospective purchaser. The services, systems and applicances shown have no been tested and no guarantee as to their operability of efficiency can be given