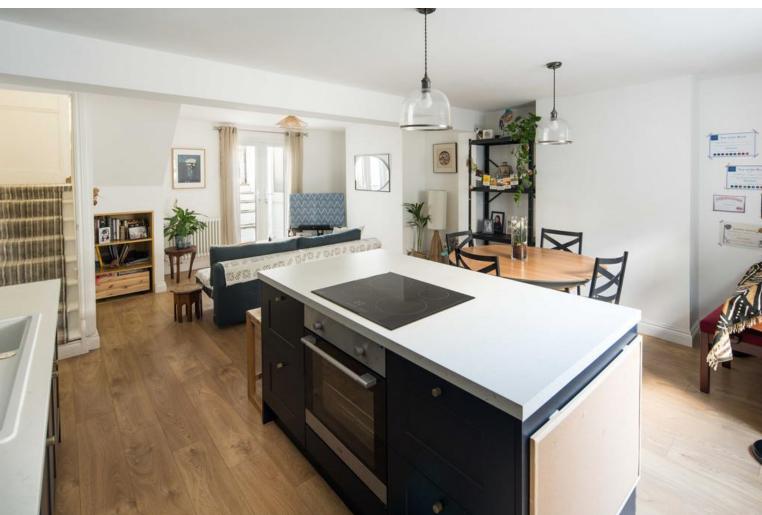

£1,050,000

A beautiful and stylish four bedroom Victorian Townhouse. On the top floor are two double bedrooms, with a family bathroom, on the raised ground floor, two further bedrooms and a utility room (could become another bathroom). The wow factor is the extended open-plan kitchen, entertaining area, on the lower ground floor, leading out to a stylish landscaped garden, all very well-presented. The house is located within walking distance to Loughborough junction rail, with direct access to London Blackfriars and Kings Cross. Also walking distance to Brixton tube, Denmark Hill and Kings college hospital. This (Camberwell) end of Coldharbour lane has a nice selection of grocery shops & cafes. Very close to Ruskin Park, good local schools, playgroups and nurseries