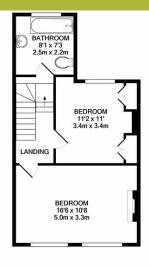

IST FLOOR
APPROX. FLOOR
APPROX. FLOOR
AREA 428 SG.FT.
(38.7 SG.M.)

TOTAL APPROX. FLOOR AREA 1285 SQ.FT. (119.4 SQ.M.)

TOTAL APPROX. FLOOR AREA 1285 SQ.FT. (119.4 SQ.M.)

Whilst every attempt has been made to ensure the accuracy of the floor plan contained here, measurement of doors, windows, cross and any other them are approximate and no responsibility is taken for any entor, omission, or mis-statement. This plan is for illustrative purposes only and should be used as such by any prospective purchaser. The services, systems and applicances shown have no been tested and no guarantee as to their operability of efficiency can be given