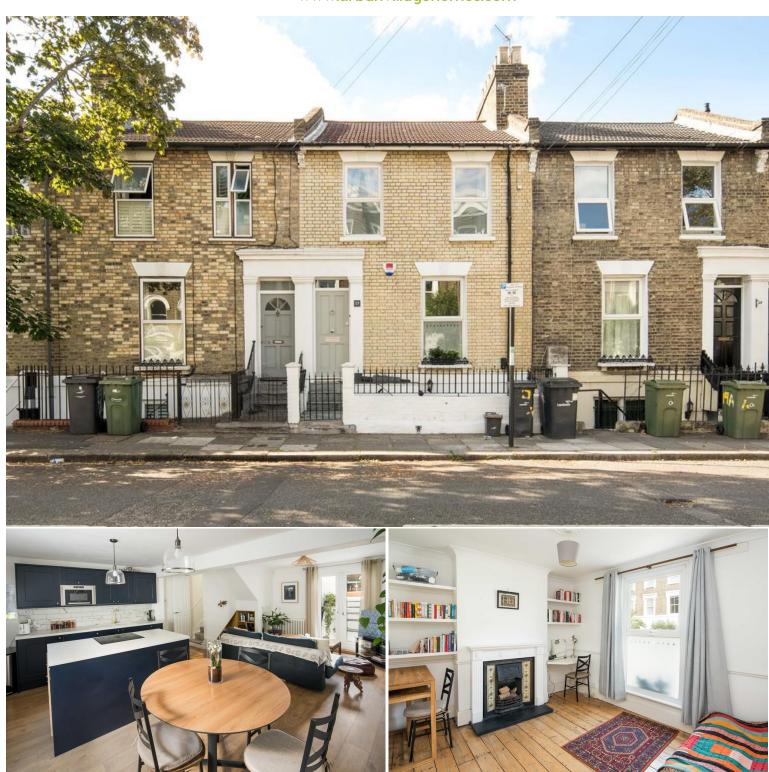

www.urbanvillagehomes.com

Southwell Road | London | SE5

Freehold

- Four bedrooms
- Large private garden
- Recently renovated Kitchen
- Utility room
- Garden store room

- Luxurious bathroom
- Very well presented
- L/junction, Brixton, D/Hill
- Kings College Hospital
- Ruskin Park

£1,050,000

A beautiful and stylish four bedroom Victorian Townhouse. On the top floor are two double bedrooms, with a family bathroom, on the raised ground floor, two further bedrooms and a utility room (could become another bathroom). The wow factor is the extended open-plan kitchen, entertaining area, on the lower ground floor, leading out to a stylish landscaped garden, all very well-presented. The house is located within walking distance to Loughborough junction rail, with direct access to London Blackfriars and Kings Cross. Also walking distance to Brixton tube, Denmark Hill and Kings college hospital. This (Camberwell) end of Coldharbour lane has a nice selection of grocery shops & cafes. Very close to Ruskin Park, good local schools, playgroups and nurseries