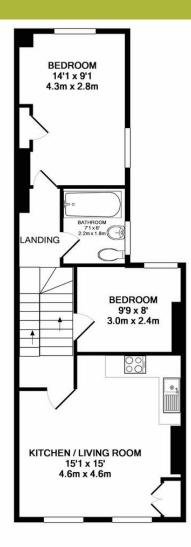

%epcGraph\_c\_1\_300%

2ND FLOOR APPROX. FLOOR AREA 280 SQ.FT. (26.0 SQ.M.)

1ST FLOOR APPROX. FLOOR AREA 541 SQ.FT. (50.3 SQ.M.)

## TOTAL APPROX. FLOOR AREA 855 SQ.FT. (79.4 SQ.M.)

Whilst every attempt has been made to ensure the accuracy of the floor plan contained here, measurements of doors, windows, rooms and any other items are approximate and no responsibility is taken for any error, omission, or mis-statement. This plan is for illustrative purposes only and should be used as such by any prospective purchaser. The services, systems and appliances shown have not been tested and no guarantee as to their operability or efficiency can be given Made with Metropix ©2017