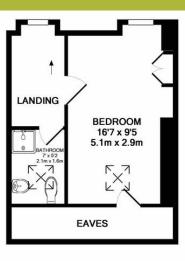

%epcGraph\_c\_1\_300%

2ND FLOOR APPROX. FLOOR AREA 280 SQ.FT. (26.0 SQ.M.)

1ST FLOOR APPROX. FLOOR AREA 541 SQ.FT. (50.3 SQ.M.)

## TOTAL APPROX. FLOOR AREA 855 SQ.FT. (79.4 SQ.M.)

Whilst every attempt has been made to ensure the accuracy of the floor plan contained here, measurements of doors, windows, rooms and any other items are approximate and no responsibility is taken for any error, omission, or mis-statement. This plan is for illustrative purposes only and should be used as such by any prospective purchaser. The services, systems and appliances shown have not been tested and no guarantee as to their operability or efficiency can be given Made with Metropix ©2017